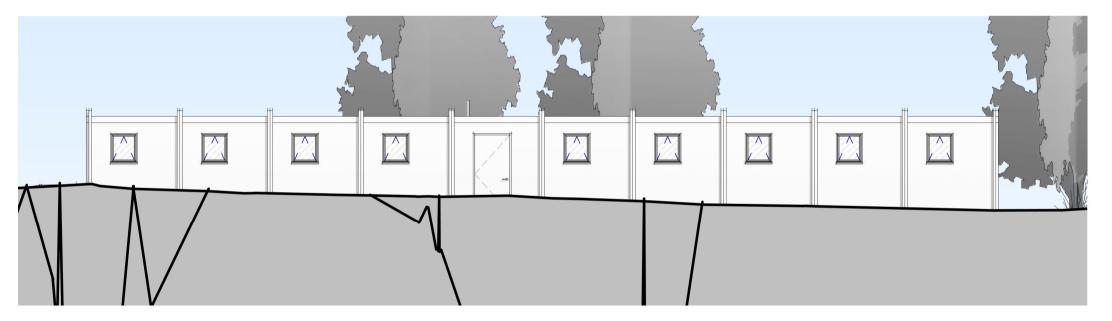

Proposed North East Elevation

1:100

**Proposed South West Elevation** 

4 Proposed South East Elevation
1:100

**5** Proposed North West Elevation
1:100

6 3D View 2

**EXTERNAL MATERIALS** 

Corrugated Steel Deck Finish

Tanalised softwood stud walls, filled with injected polyurethane

foam insulation, finished either side with plastisol steel cladding in off- white, sat in between blue steel SHS columns sat on

adjustable steel legs.

Polyurethane insulated door with plastisol steel cladding to both

sides. Colur to be be blue.

**External Windows:** ISS Window with integrated shutter. Colour to be white.

Rainwater Goods: white uPVC

Date 2 P01 Date 1 Description Date Issued by

Syrfewyr Siartredig Adeiladu Penseiri Siartredig Rheolwyr Prosiect

Chartered Building Surveyors Chartered Architects **Project Managers** Ymgynghorwyr Pensaerniol Architectural Consultants
Technolegwyr Pensaerniol Siartredig Chartered Architectural Technologists
Ymgynghorwyr Adeiladau Hanesyddol Historic Building Consultants