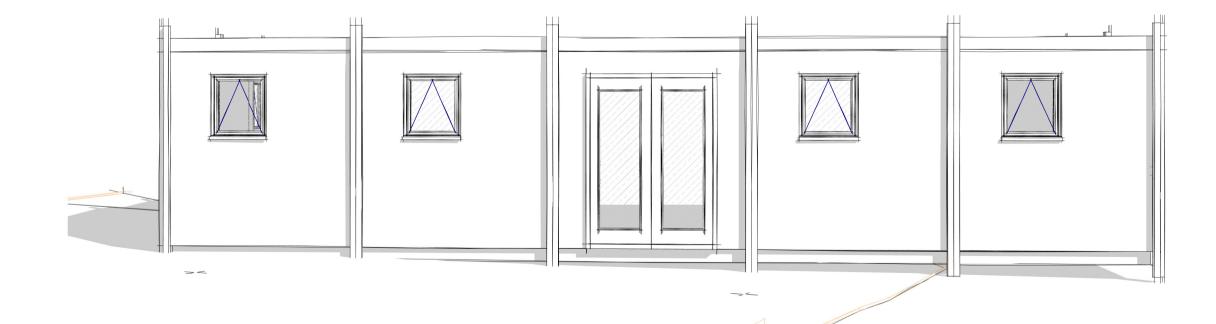

Tanalised softwood stud walls, filled with injected polyurethane

foam insulation, finished either side with plastisol steel cladding in off- white, sat in between blue steel SHS columns sat on

adjustable steel legs.

Polyurethane insulated door with plastisol steel cladding to both

sides. Colur to be be blue.

**External Windows:** ISS Window with integrated shutter. Colour to be white.

Rainwater Goods: white uPVC

Date 2 P01 Date 1 Description Date Issued by