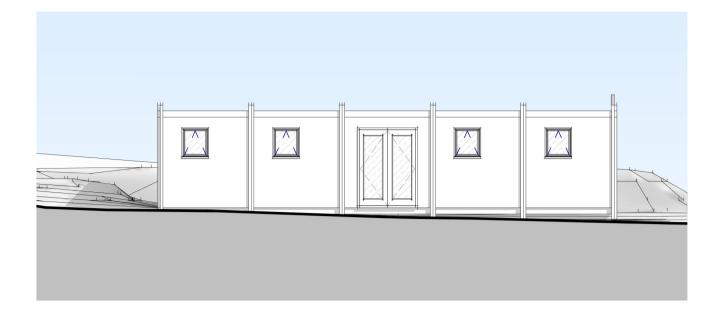

Proposed North East Elevation

1:100

**Proposed South West Elevation** 

4 Proposed South East Elevation
1:100

**5** Proposed North West Elevation
1:100

6 3D View 2

**EXTERNAL MATERIALS** 

Corrugated Steel Deck Finish

Tanalised softwood stud walls, filled with injected polyurethane

foam insulation, finished either side with plastisol steel cladding in off- white, sat in between blue steel SHS columns sat on

adjustable steel legs.

Polyurethane insulated door with plastisol steel cladding to both

sides. Colur to be be blue.

**External Windows:** ISS Window with integrated shutter. Colour to be white.

Rainwater Goods: white uPVC

Date 2 P01 Date 1 Description Date Issued by

Syrfewyr Siartredig Adeiladu Penseiri Siartredig Rheolwyr Prosiect

Chartered Building Surveyors Chartered Architects **Project Managers** Ymgynghorwyr Pensaerniol Architectural Consultants
Technolegwyr Pensaerniol Siartredig Chartered Architectural Technologists
Ymgynghorwyr Adeiladau Hanesyddol Historic Building Consultants