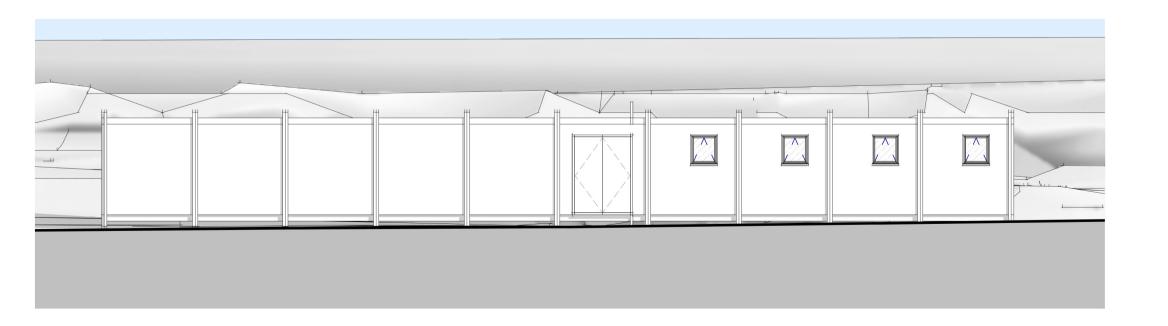

Proposed North East Elevation

1:100

**Proposed South West Elevation** 

4 Proposed South East Elevation
1:100

**5** Proposed North West Elevation
1:100

6 3D View 2

**EXTERNAL MATERIALS** 

Corrugated Steel Deck Finish

Tanalised softwood stud walls, filled with injected polyurethane

foam insulation, finished either side with plastisol steel cladding in off- white, sat in between blue steel SHS columns sat on

adjustable steel legs.

Polyurethane insulated door with plastisol steel cladding to both

sides. Colur to be be blue.

**External Windows:** ISS Window with integrated shutter. Colour to be white.

Rainwater Goods: white uPVC

Date 2 P01 Date 1 Description Date Issued by