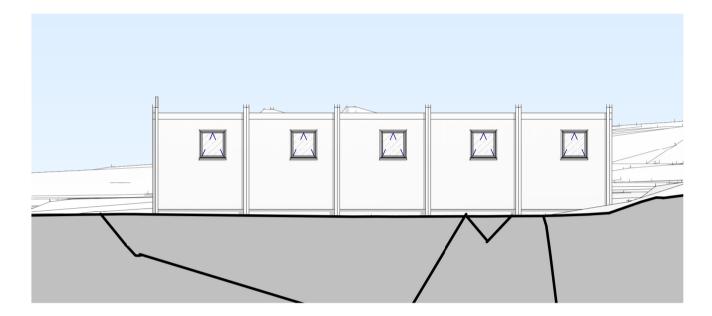

Proposed North East Elevation

1:100

**Proposed South West Elevation** 

4 Proposed South East Elevation
1:100

**5** Proposed North West Elevation
1:100

6 3D View 2

**EXTERNAL MATERIALS** 

Corrugated Steel Deck Finish

Tanalised softwood stud walls, filled with injected polyurethane

foam insulation, finished either side with plastisol steel cladding in off- white, sat in between blue steel SHS columns sat on

adjustable steel legs.

Polyurethane insulated door with plastisol steel cladding to both

sides. Colur to be be blue.

**External Windows:** ISS Window with integrated shutter. Colour to be white.

Rainwater Goods: white uPVC

Date 2 P01 Date 1 Description Date Issued by

Syrfewyr Siartredig Adeiladu Penseiri Siartredig Rheolwyr Prosiect

Chartered Building Surveyors Chartered Architects **Project Managers** Ymgynghorwyr Pensaerniol Architectural Consultants
Technolegwyr Pensaerniol Siartredig Chartered Architectural Technologists
Ymgynghorwyr Adeiladau Hanesyddol Historic Building Consultants