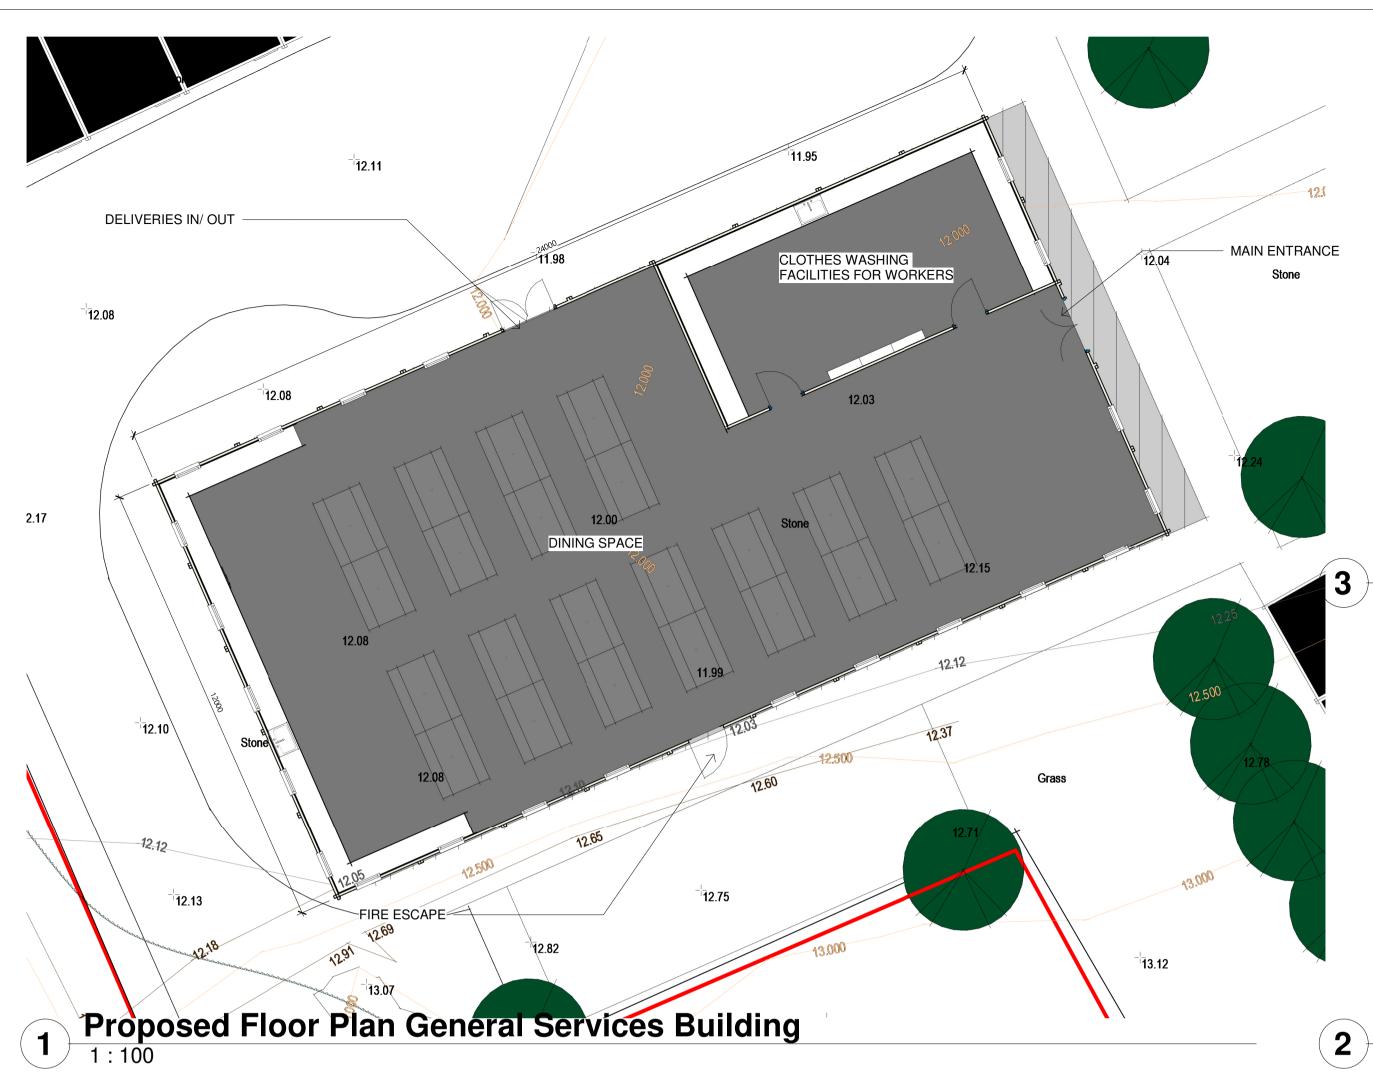

Proposed North East Elevation

1:100

**Proposed South West Elevation** 

4 Proposed South East Elevation
1:100

**5** Proposed North West Elevation
1:100

6 3D View 2

**EXTERNAL MATERIALS** 

Corrugated Steel Deck Finish

Tanalised softwood stud walls, filled with injected polyurethane

foam insulation, finished either side with plastisol steel cladding in off- white, sat in between blue steel SHS columns sat on

adjustable steel legs.

Polyurethane insulated door with plastisol steel cladding to both

sides. Colur to be be blue.

**External Windows:** ISS Window with integrated shutter. Colour to be white.

Rainwater Goods: white uPVC

Date 2 P01 Date 1 Description Date Issued by

Syrfewyr Siartredig Adeiladu Penseiri Siartredig Rheolwyr Prosiect

Chartered Building Surveyors Chartered Architects **Project Managers** Ymgynghorwyr Pensaerniol Architectural Consultants
Technolegwyr Pensaerniol Siartredig Chartered Architectural Technologists
Ymgynghorwyr Adeiladau Hanesyddol Historic Building Consultants