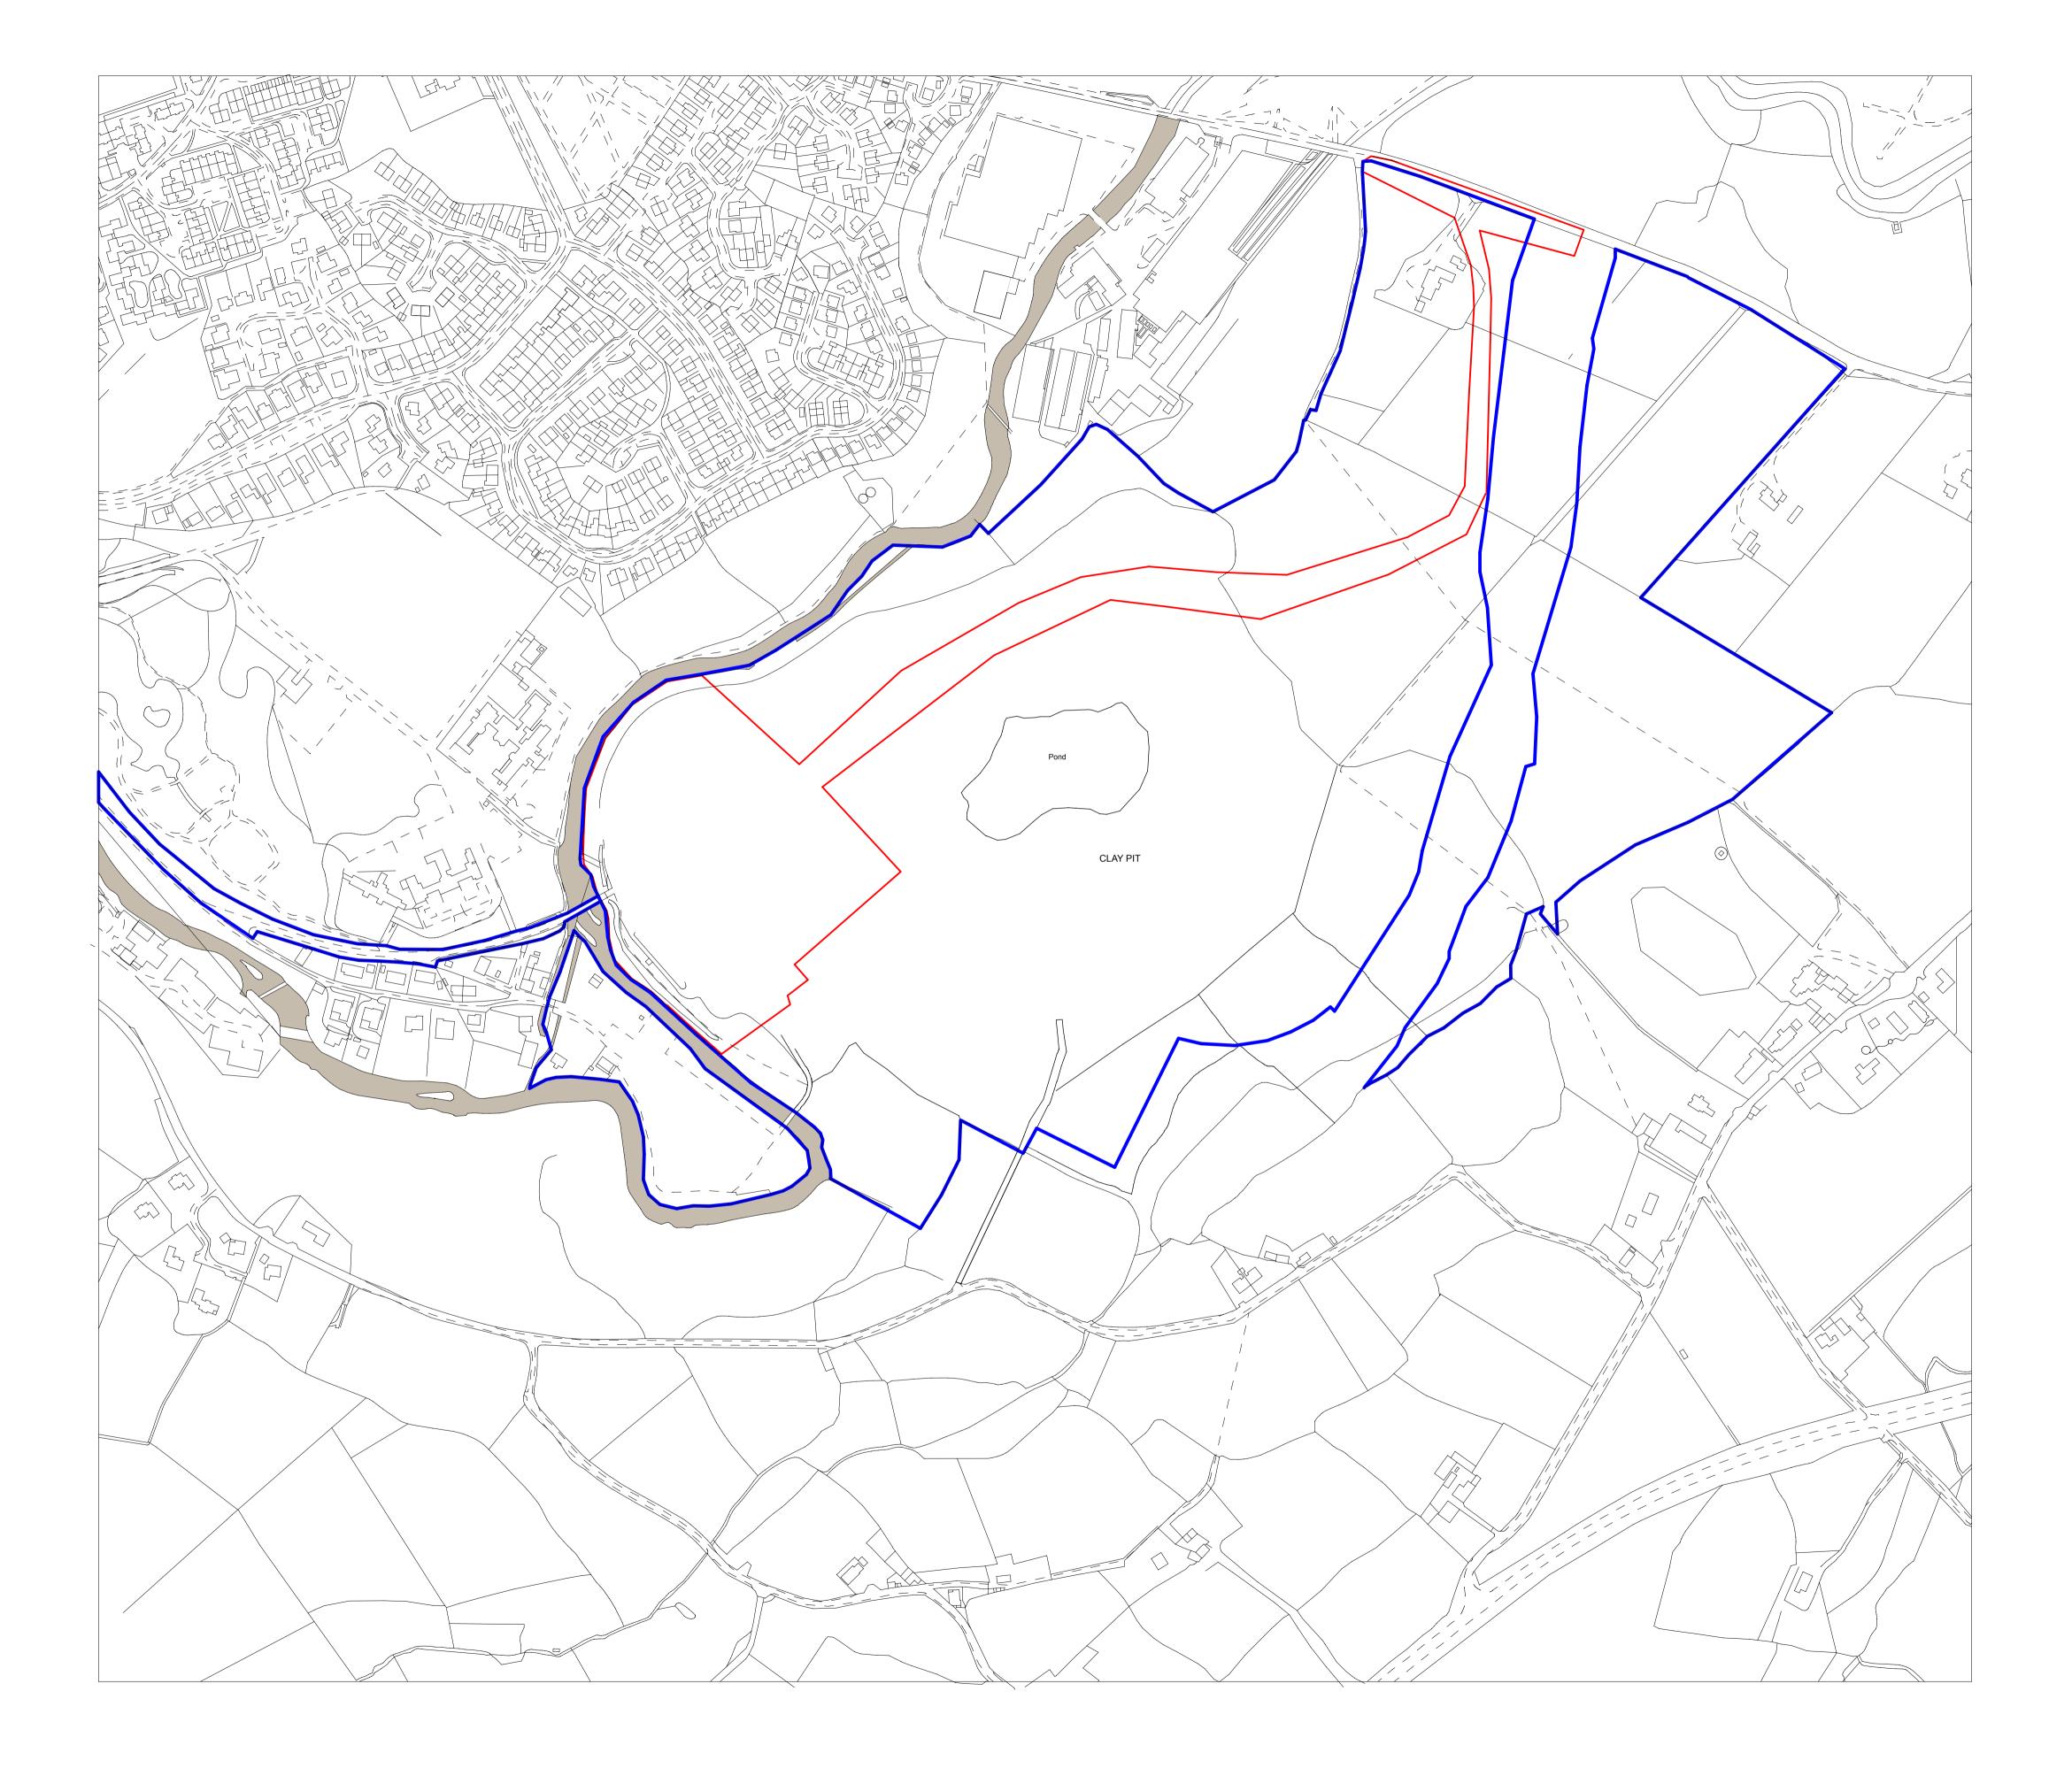

## BRIO design + architecture

The Studio - Ty Larch Llangoed Beaumaris Anglesey t: 07467376056 e: philjones.01@hotmail.com w: www.brio-design.co.uk

Proposed concrete batching and recycling plant

Seiont Quarry

Caernarfon, Gwynedd

## Site Location

| scale @ A1     | number      | rev                    |
|----------------|-------------|------------------------|
| Preliminary    | 24/11/2023  |                        |
| drawing status | date        |                        |
|                | Preliminary | Preliminary 24/11/2023 |