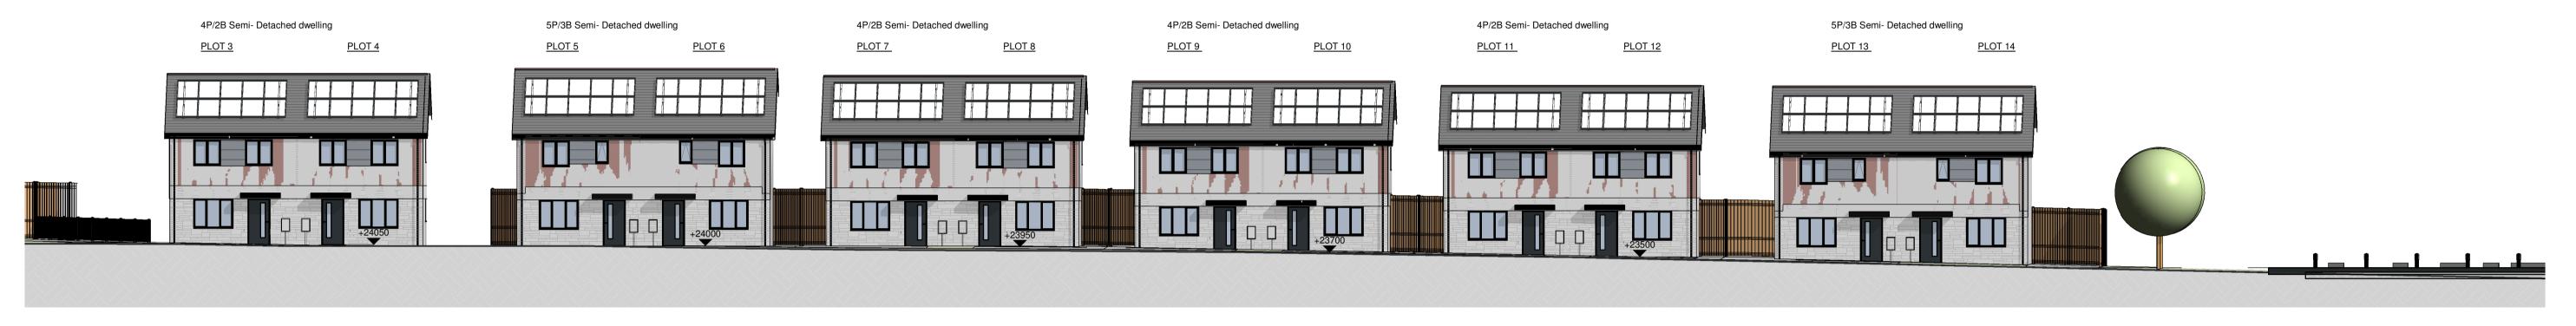

This drawing is copyright and to be returned to the architect on completion

6m

9m

3m

of the contract.

12m A1

Scale: 1:150

Site\_Section\_02
Scale: 1:150

Site\_Section\_03
Scale: 1:150

| P2   | Drawings issued for PAC                                             | DP    | NM      | 05-11-2 |
|------|---------------------------------------------------------------------|-------|---------|---------|
| P1   | First Issue of Drawing, drawing issued for information and comments | DP    | NM      | 21-10-2 |
| Rev. | Revision description                                                | Drawn | Checked | Date    |

Site\_Sections\_StreetScene

LMA Project Drawing number

1816 | CAA LMA XX XX | DR | A | 1300 | P2