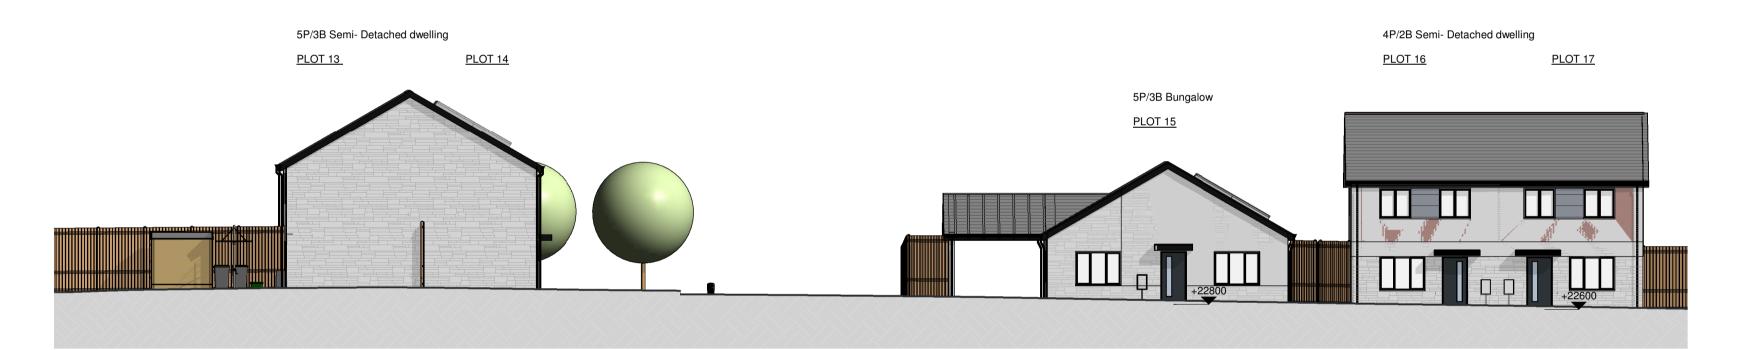

This drawing is copyright and to be returned to the architect on completion

6m

9m

3m

of the contract.

12m A1

Scale: 1:150

Site\_Section\_02
Scale: 1:150

Site\_Section\_03
Scale: 1:150

| P2   | Drawings issued for PAC                                             | DP    | NM      | 05-11-2 |
|------|---------------------------------------------------------------------|-------|---------|---------|
| P1   | First Issue of Drawing, drawing issued for information and comments | DP    | NM      | 21-10-2 |
| Rev. | Revision description                                                | Drawn | Checked | Date    |

Site\_Sections\_StreetScene

LMA Project Drawing number

1816 | CAA LMA XX XX | DR | A | 1300 | P2