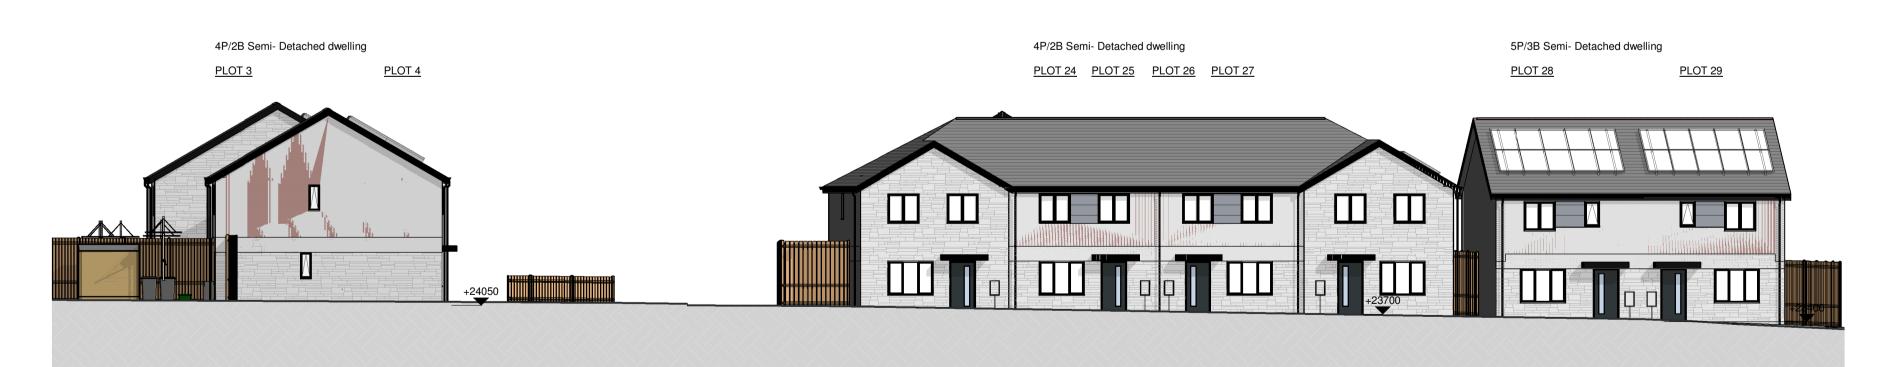

This drawing is copyright and to be returned to the architect on completion

6m

9m

3m

of the contract.

12m A1

Scale: 1:150

Site\_Section\_02
Scale: 1:150

Site\_Section\_03
Scale: 1:150

| P2   | Drawings issued for PAC                                             | DP    | NM      | 05-11-2 |
|------|---------------------------------------------------------------------|-------|---------|---------|
| P1   | First Issue of Drawing, drawing issued for information and comments | DP    | NM      | 21-10-2 |
| Rev. | Revision description                                                | Drawn | Checked | Date    |

Site\_Sections\_StreetScene

LMA Project Drawing number

1816 | CAA LMA XX XX | DR | A | 1300 | P2