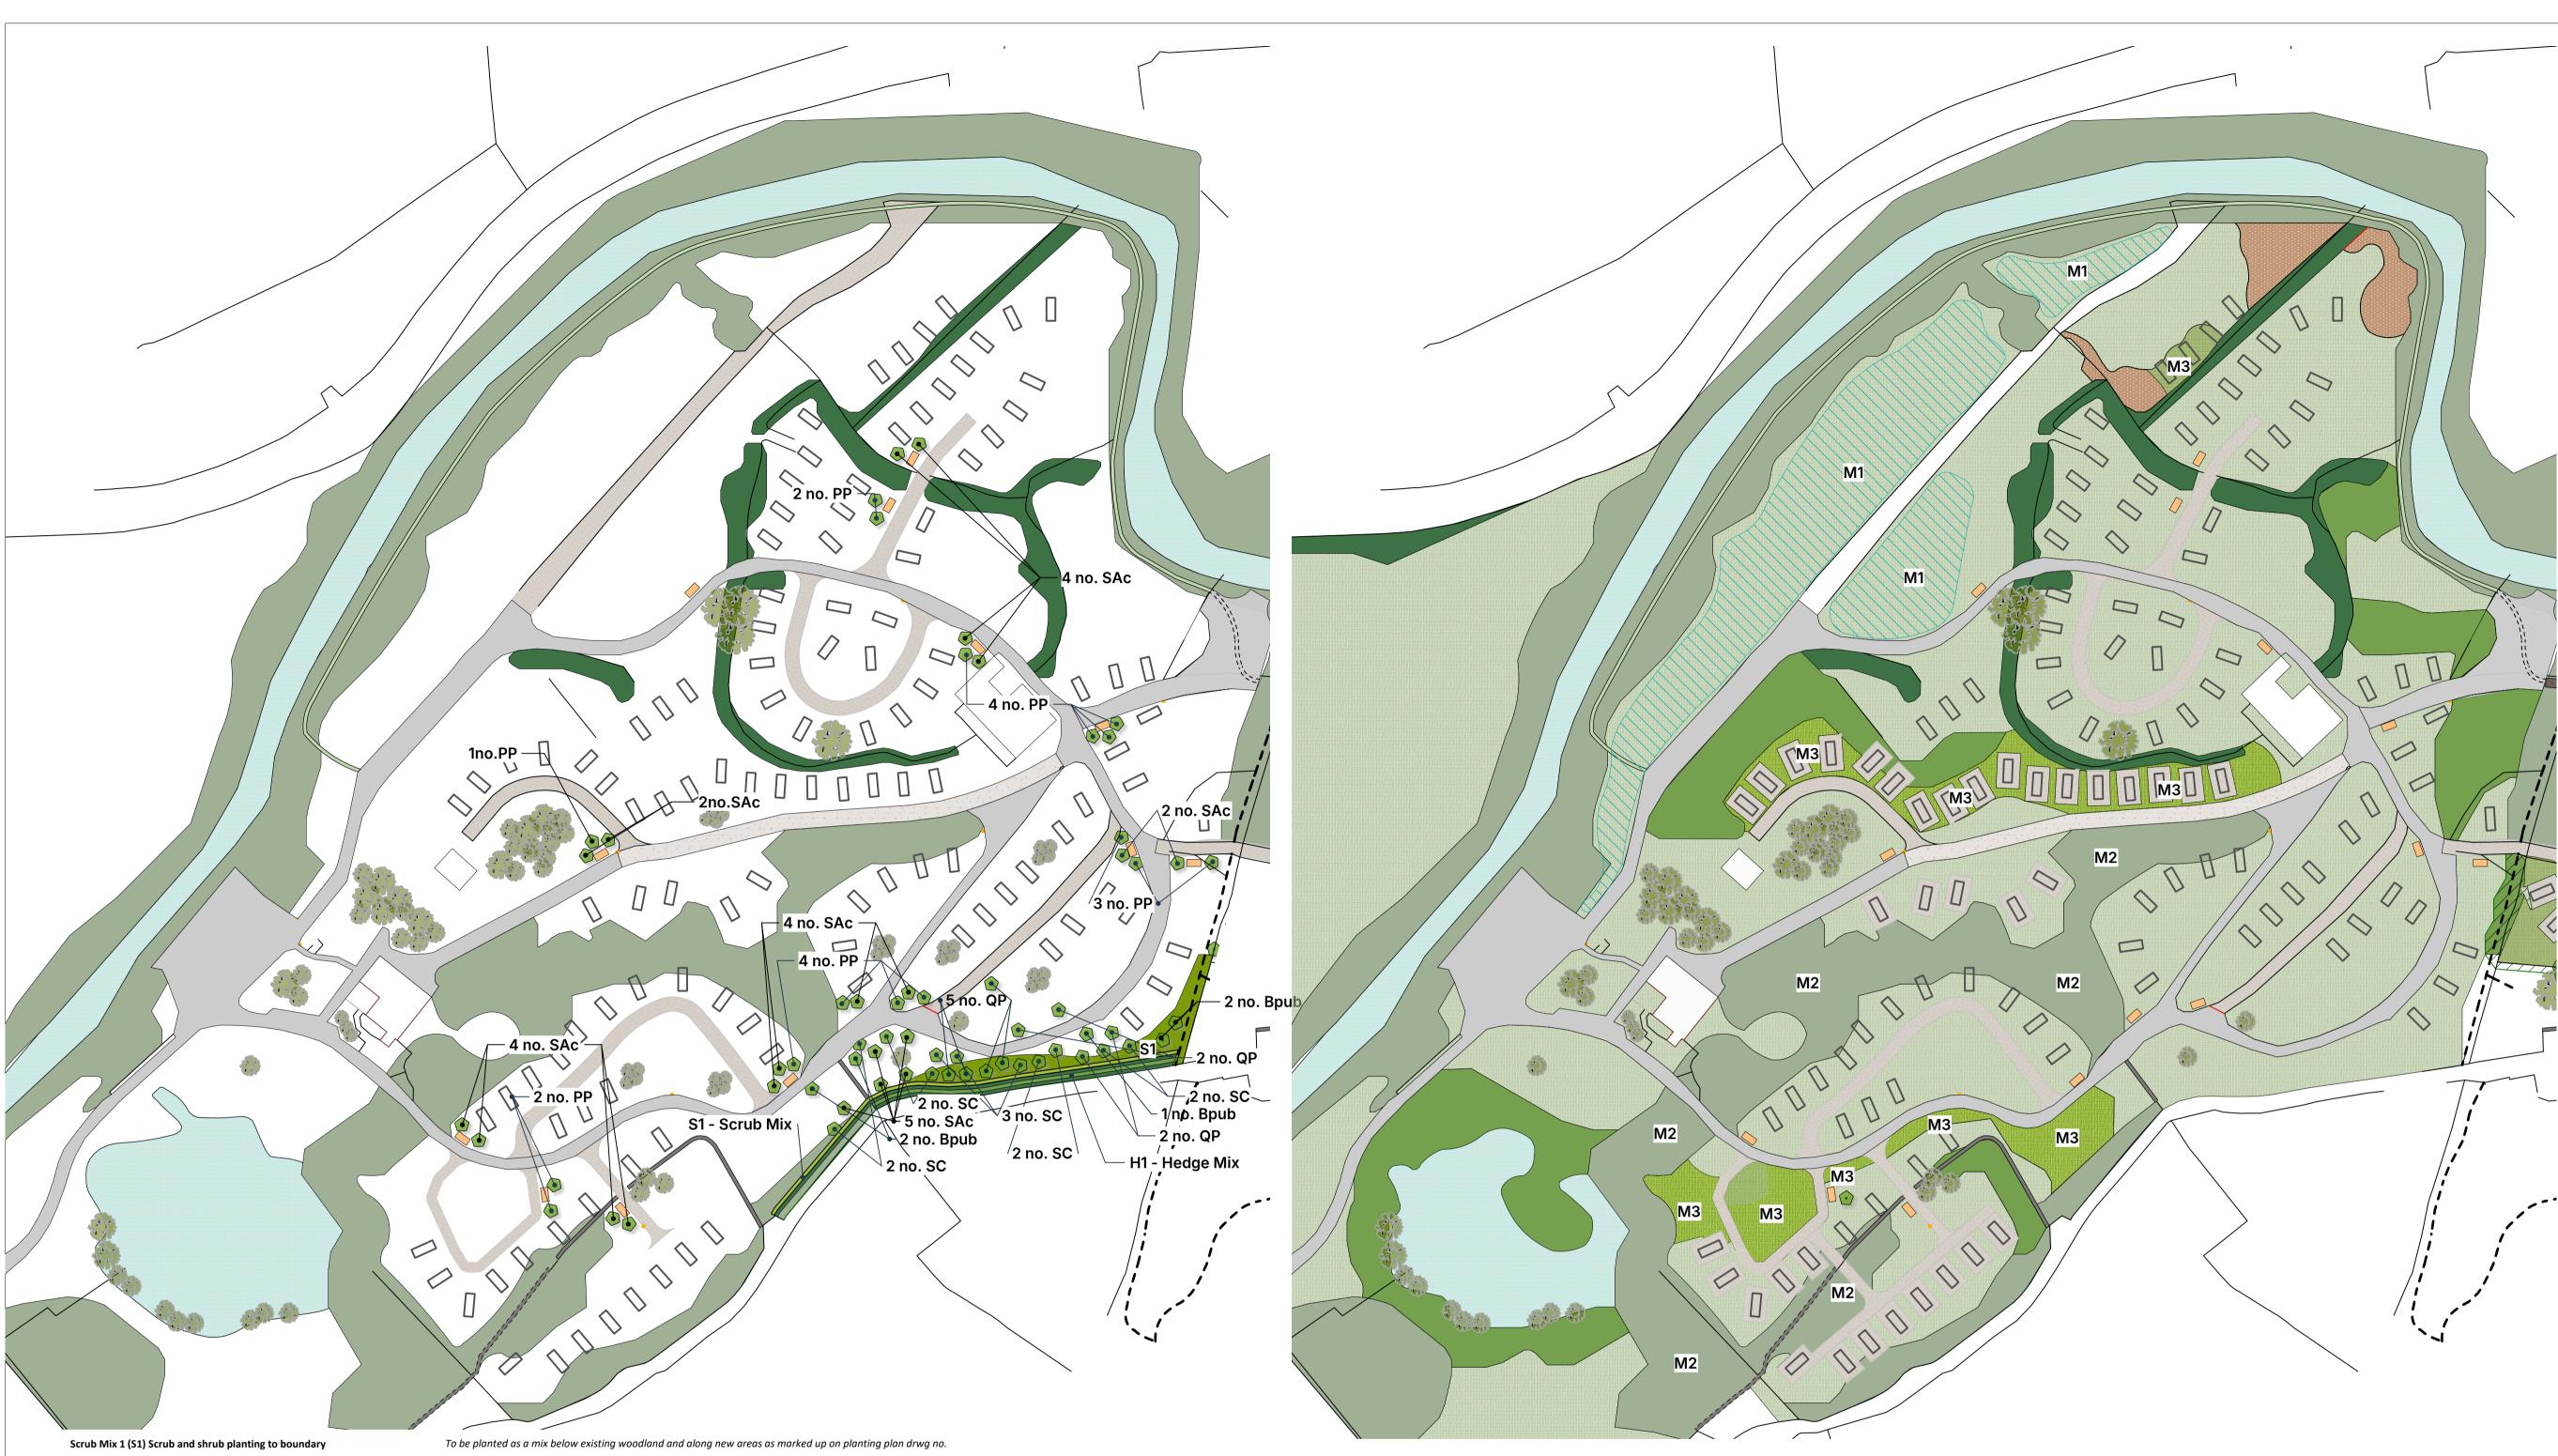

New Woodland Belts - Along Southern boundary

## To be planted as specified in the planting plan dwrg no.

% Mix

To be planted in double staggered row at 1m intervals with existing Beech (Fagus Sylvatica) Hedgerow

Area/m<sup>2</sup>

Total plants

16

16

32

Species

TOTAL

Specification

PP - Prunus padus (Bird Cherry) 50 300-350 height , 10-12 girth, RB SAc- Sorbus aucuparia (Rowan/Mountain Ash) 300-350cm height, 10-12cm girth, RB 50 100

(H1) Native Hedgerow - Evergreen Hedgerow Mix

| Mix 1 (M1)- Meadow Mixture for areas that flood and are damp all year round | Sown in area of marsh grassland enhancements |
|-----------------------------------------------------------------------------|----------------------------------------------|

| Planning Application Boundary                          |
|--------------------------------------------------------|
| Existing hedgerow retained                             |
| Existing enhanced hedgerow planting:<br>Prunus Spinosa |
| Evergreen shrub planting                               |
| Existing woodland retained                             |
| Existing scrub retained                                |
| Woodland enhancements to Scrub                         |
| Bracken retained                                       |
| Marsh grassland retained                               |
| Existing Tree                                          |
| Proposed Specimen tree                                 |
| Biodiversity Enhancements - reseeding and managment    |
| Scrapes                                                |
| Pond with marginal planting                            |
| Marginal planting - wetland meadow mix                 |
| Re seeded Acid grassland/meadow                        |
| Proposed scrub and shrub planting                      |
| Mown path and tracks                                   |
| Dirt tracks 4 m wide - local aggregate                 |
| Existing Roads and hardstanding                        |
| Hardstanding camping pitches - local aggregate         |
| New asphalt road alignment                             |
| Bins                                                   |
| Existing building -<br>toilet block - Cae Du           |
| Proposed building -<br>toilet block - Cae Canol        |
|                                                        |