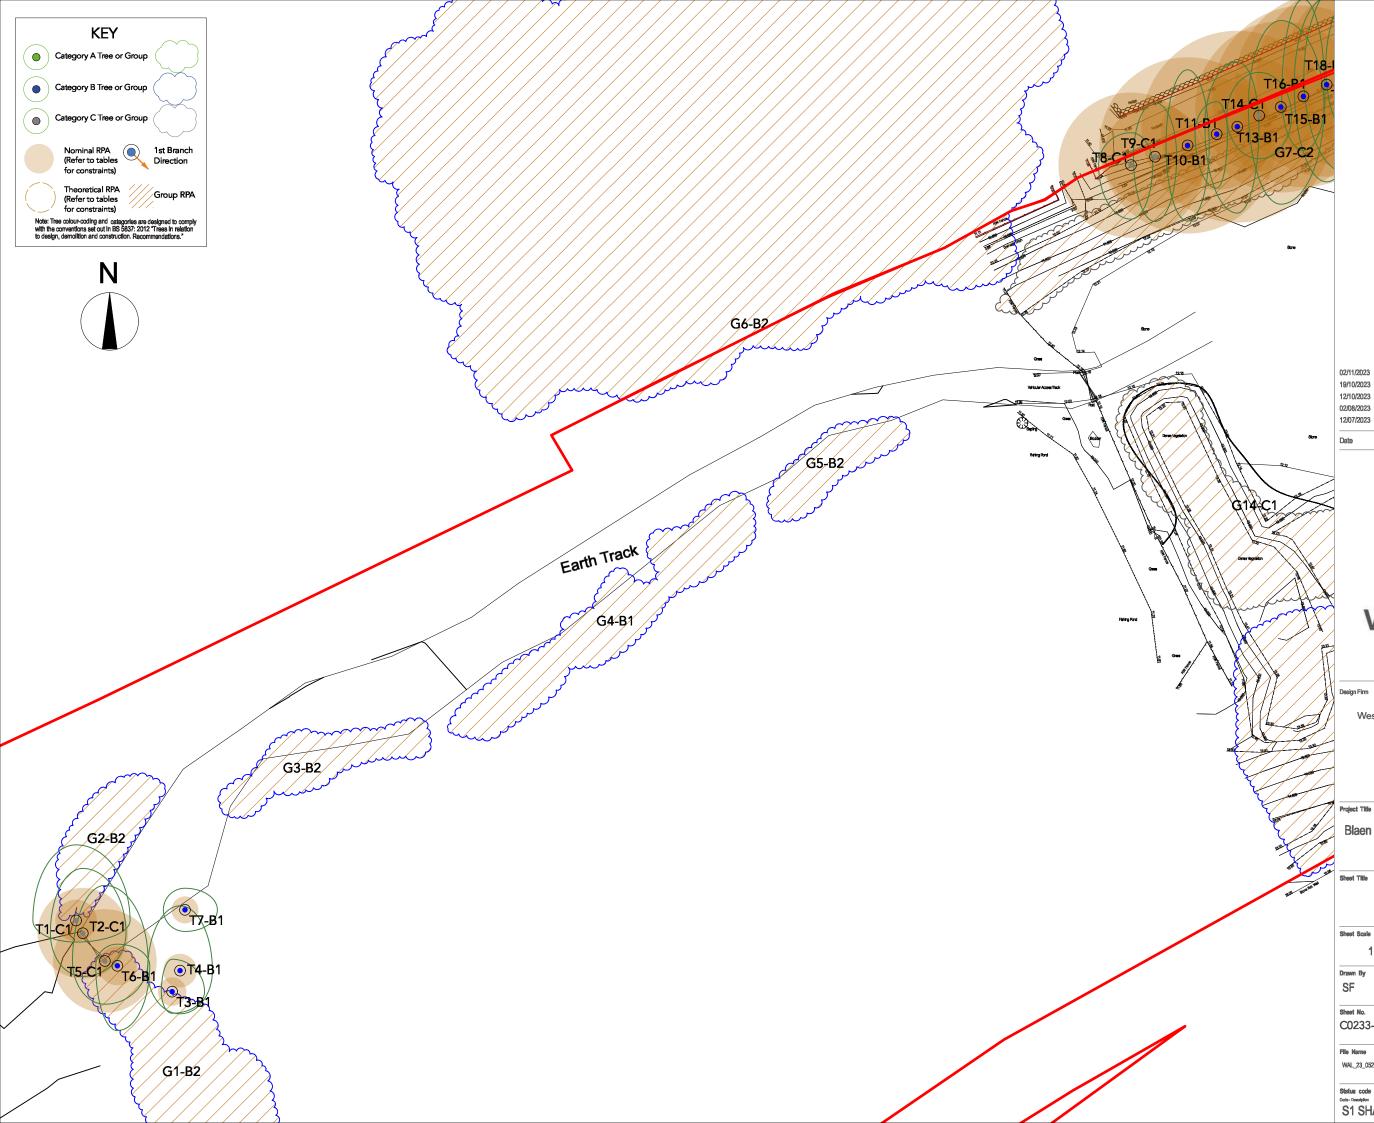

# Preliminary Tree Assessment West

| Sheet Scale                     | Sheet Number      |             |  |
|---------------------------------|-------------------|-------------|--|
| 1:350 @A3                       | 2 of 10           |             |  |
| Drawn By<br>SF                  | Reviewed By<br>SF |             |  |
| Sheet No.<br>C0233-HUK-GES-CG-D | R-X-0001          | Rev.<br>P06 |  |
| File Name                       |                   |             |  |