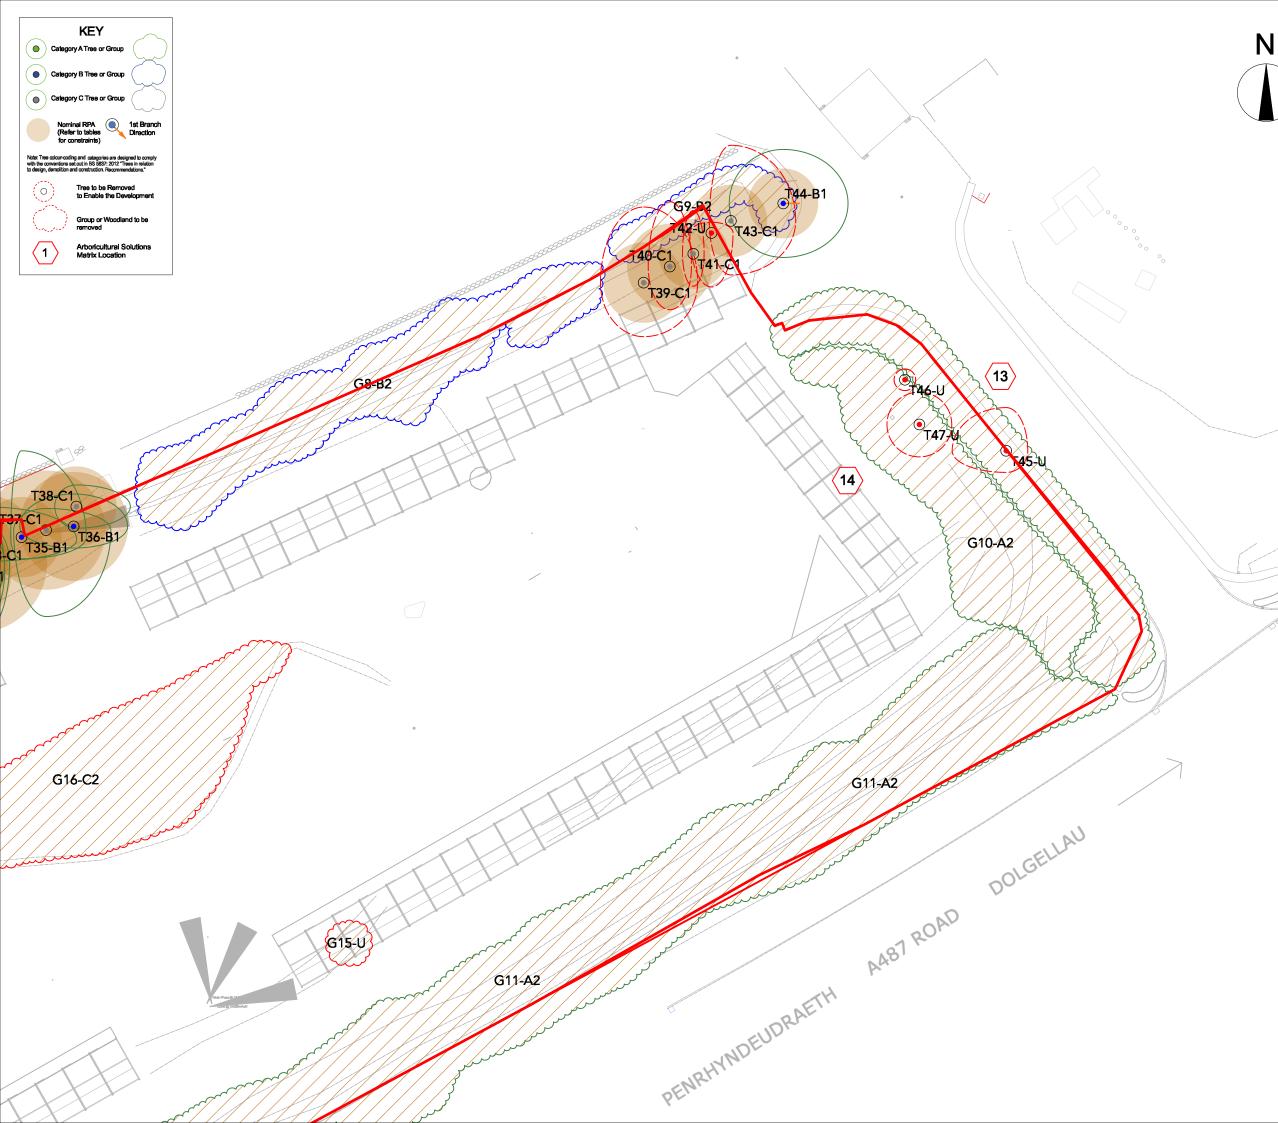

# Preliminary Tree Assessment East

| Sheet Scale                                 | Sheet Number     |      |  |  |
|---------------------------------------------|------------------|------|--|--|
| 1:350 @A3                                   | 4 of 1           | 0    |  |  |
| Drawn By                                    | Reviewed By      |      |  |  |
| SF                                          | SF               |      |  |  |
| Sheet No.                                   |                  | Røv. |  |  |
| C0233-HUK-GES-CG-DR-X-0001                  |                  |      |  |  |
| File Name                                   |                  |      |  |  |
| WAL_23_052 Blaen Cefn Arboricutural Submiss | ion 02.11.23.vwx |      |  |  |

Status code

| Date       | No. | Zone | Revision Notes                  |
|------------|-----|------|---------------------------------|
| 12/07/2023 | P01 |      | Draft Arboricultural Submission |
| 02/08/2023 | P02 |      | Submission for Planning         |
| 12/10/2023 | P03 |      | Revised Red Line Boundary       |
| 19/10/2023 | P04 |      | Revised document number         |
| 02/11/2023 | P05 |      | Amended Red Line                |
|            |     |      |                                 |

West Coast Arboriculture & Land Planning Ltd Unit 5 Griffiths Crossing Ind. Estate Griffiths Crossing Gwynedd LL55 1TS www.westcoast-land.co.uk

Project Title

Blaen Cefn Temporary Worker's Accommodation

Sheet Title