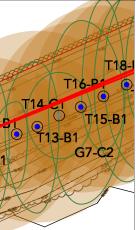

# Preliminary Tree Assessment West

| Sheet Scale                     | Sheet Number      |             |  |
|---------------------------------|-------------------|-------------|--|
| 1:350 @A3                       | 2 of 10           |             |  |
| Drawn By<br>SF                  | Reviewed By<br>SF |             |  |
| Sheet No.<br>C0233-HUK-GES-CG-D | R-X-0001          | Rev.<br>P06 |  |
| File Name                       |                   |             |  |

WAL\_23\_052 Blaen Cefn Arboricutural Submission 02.11.23.vwx

Status code

|   | Data       | No  | 7000 | Devision Notes                  |  |
|---|------------|-----|------|---------------------------------|--|
|   | 12/07/2023 | P01 |      | Draft Arboricultural Submission |  |
|   | 02/08/2023 | P02 |      | Submission for Planning         |  |
| 1 | 12/10/2023 | P03 |      | Revised Red Line Boundary       |  |
|   | 19/10/2023 | P04 |      | Revised document number         |  |
|   | 02/11/2023 | P05 |      | Amended Red Line                |  |
|   |            |     |      |                                 |  |
|   |            |     |      |                                 |  |