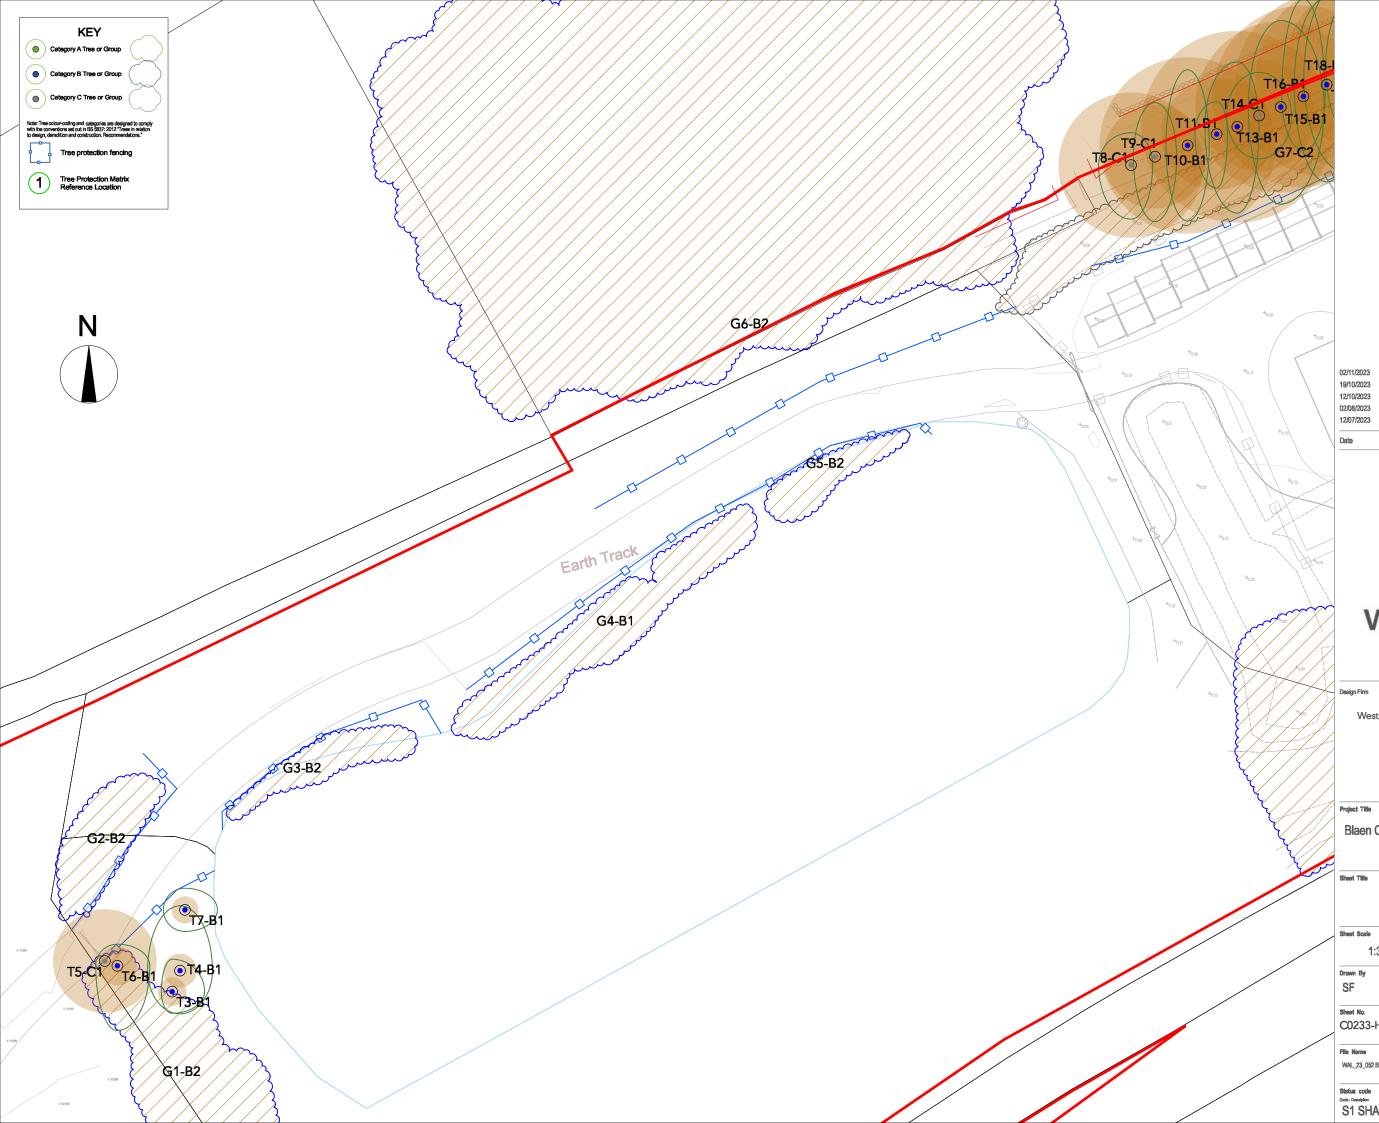

### Tree Protection Plan West

| Sheet Scale         | Sheet Number |      |
|---------------------|--------------|------|
| 1:350 @A3           | 8 of 10      |      |
| Drawn By            | Reviewed By  |      |
| SF                  | SF           |      |
| Sheet No.           |              | Røv. |
| C0233-HUK-GES-CG-DI | P06          |      |
| File Name           |              |      |

WAL\_23\_052 Blaen Cefn Arboricutural Submission 02.11.23.vwx

#### Status code

| 02/11/2023 | P05 | P05 Amended Red Line |                                 |
|------------|-----|----------------------|---------------------------------|
| 19/10/2023 | P04 |                      | Revised document number         |
| 12/10/2023 | P03 |                      | Revised Red Line Boundary       |
| 02/08/2023 | P02 |                      | Submission for Planning         |
| 12/07/2023 | P01 |                      | Draft Arboricultural Submission |
| Date       | No. | Zone                 | Revision Notes                  |

West Coast Arboriculture & Land Planning Ltd Unit 5 Griffiths Crossing Ind. Estate Griffiths Crossing Gwynedd LL55 1TS www.westcoast-land.co.uk

Project Title

Blaen Cefn Temporary Worker's Accommodation

Sheet Title