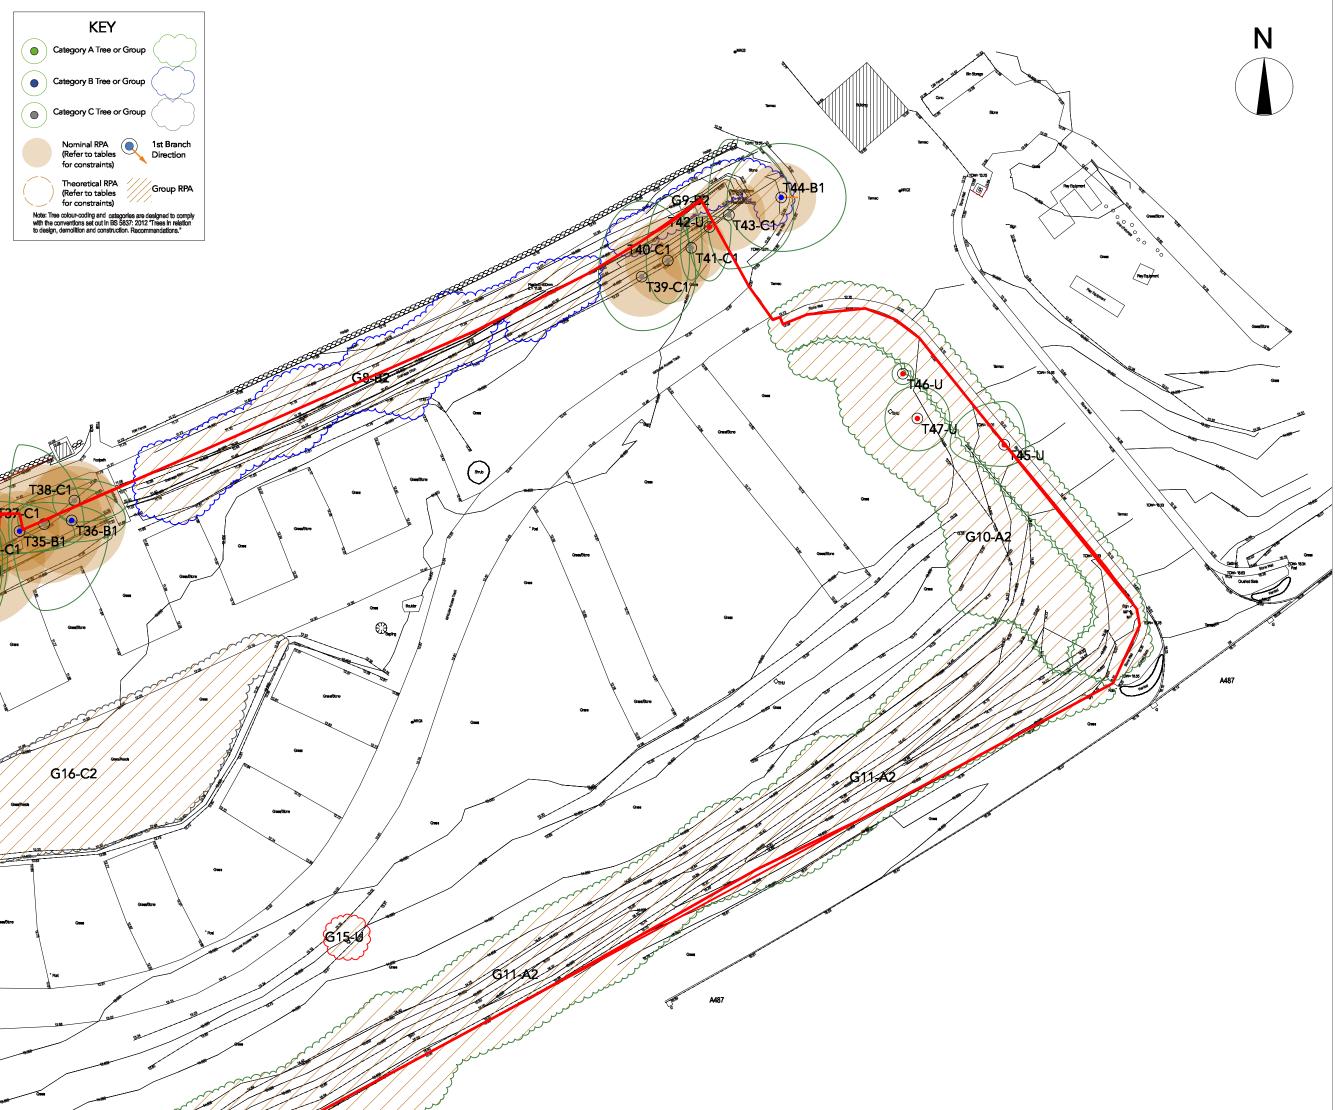

# Arboricultural Impact Assessment West

| Sheet Scale                | Sheet Number |      |  |  |
|----------------------------|--------------|------|--|--|
| 1:350 @A3                  | 5 of 1       | 0    |  |  |
| Drawn By                   | Reviewed By  |      |  |  |
| SF                         | SF           |      |  |  |
| Sheet No.                  |              | Røv. |  |  |
| C0233-HUK-GES-CG-DR-X-0001 |              |      |  |  |
| File Name                  |              |      |  |  |

#### Status code

|   | Date       | No  | Zone | Revision Notes                  |  |
|---|------------|-----|------|---------------------------------|--|
|   | 12/07/2023 | P01 |      | Draft Arboricultural Submission |  |
| 1 | 02/08/2023 | P02 |      | Submission for Planning         |  |
|   | 12/10/2023 | P03 |      | Revised Red Line Boundary       |  |
|   | 19/10/2023 | P04 |      | Revised document number         |  |
| ~ | 02/11/2023 | P05 |      | Amended Red Line                |  |
|   |            |     |      |                                 |  |

West Coast Arboriculture & Land Planning Ltd Unit 5 Griffiths Crossing Ind. Estate Griffiths Crossing Gwynedd LL55 1TS www.westcoast-land.co.uk

Project Title

Blaen Cefn Temporary Worker's Accommodation

Sheet Title