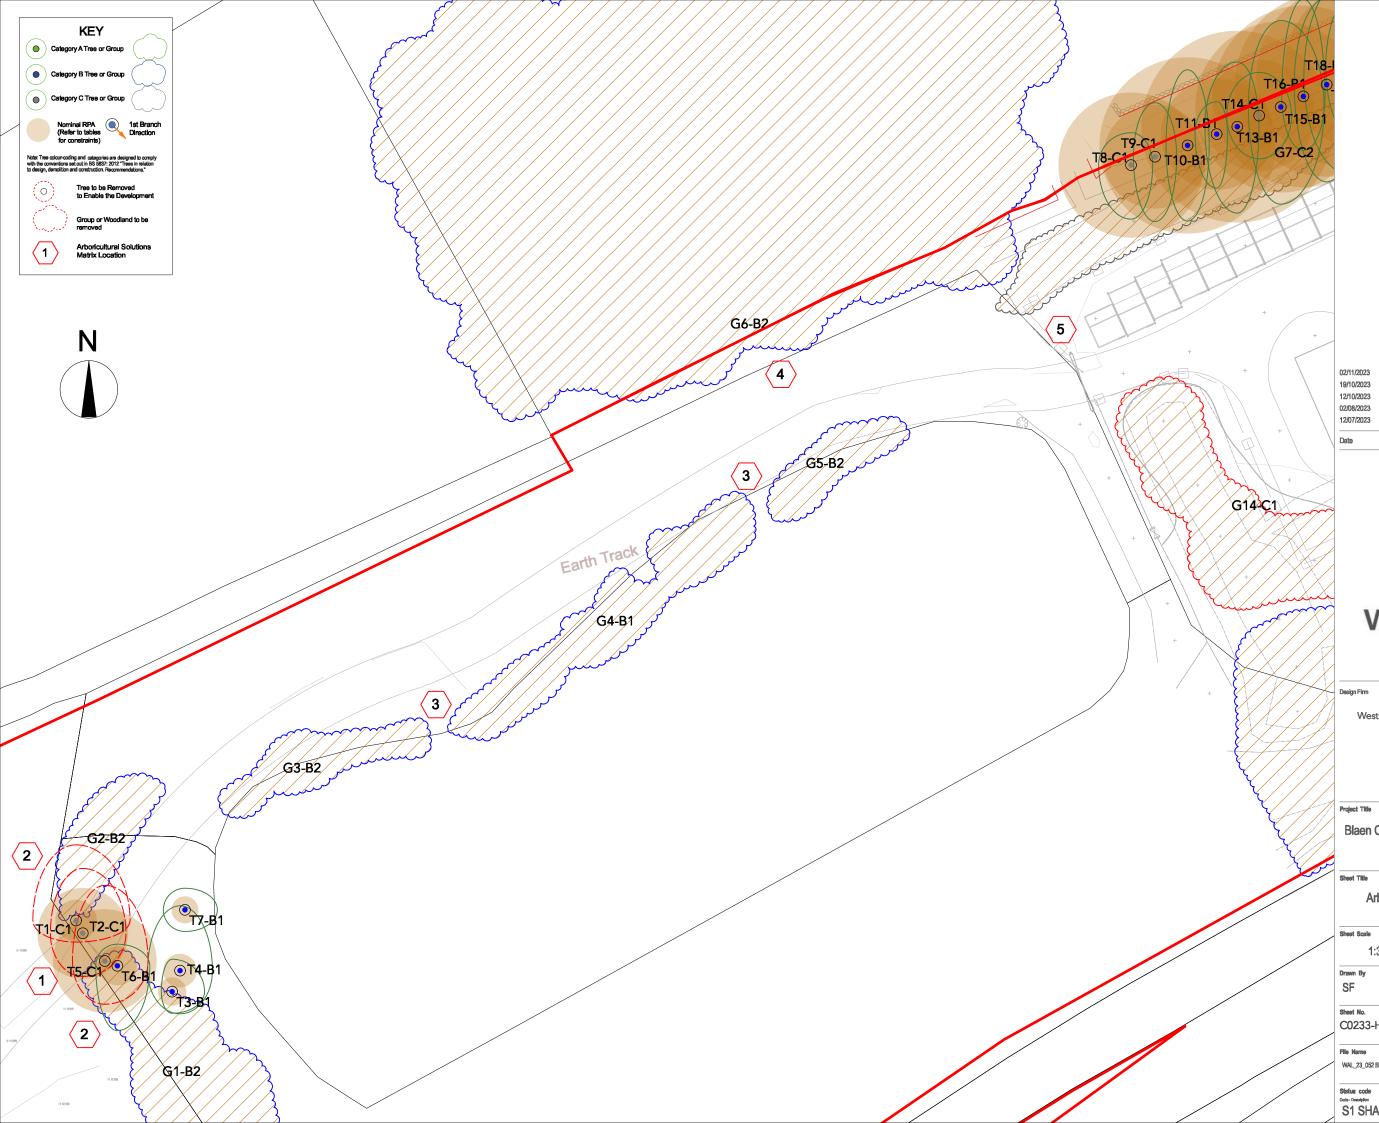

### Tree Protection Plan West

| Sheet Scale         | Sheet Number |      |
|---------------------|--------------|------|
| 1:350 @A3           | 8 of 10      |      |
| Drawn By            | Reviewed By  |      |
| SF                  | SF           |      |
| Sheet No.           |              | Røv. |
| C0233-HUK-GES-CG-DI | P06          |      |
| File Name           |              |      |

#### Status code

| 02/11/2023 | P05 | P05 Amended Red Line |                                 |
|------------|-----|----------------------|---------------------------------|
| 19/10/2023 | P04 |                      | Revised document number         |
| 12/10/2023 | P03 |                      | Revised Red Line Boundary       |
| 02/08/2023 | P02 |                      | Submission for Planning         |
| 12/07/2023 | P01 |                      | Draft Arboricultural Submission |
| Date       | No. | Zone                 | Revision Notes                  |

West Coast Arboriculture & Land Planning Ltd Unit 5 Griffiths Crossing Ind. Estate Griffiths Crossing Gwynedd LL55 1TS www.westcoast-land.co.uk

Project Title

Blaen Cefn Temporary Worker's Accommodation

Sheet Title