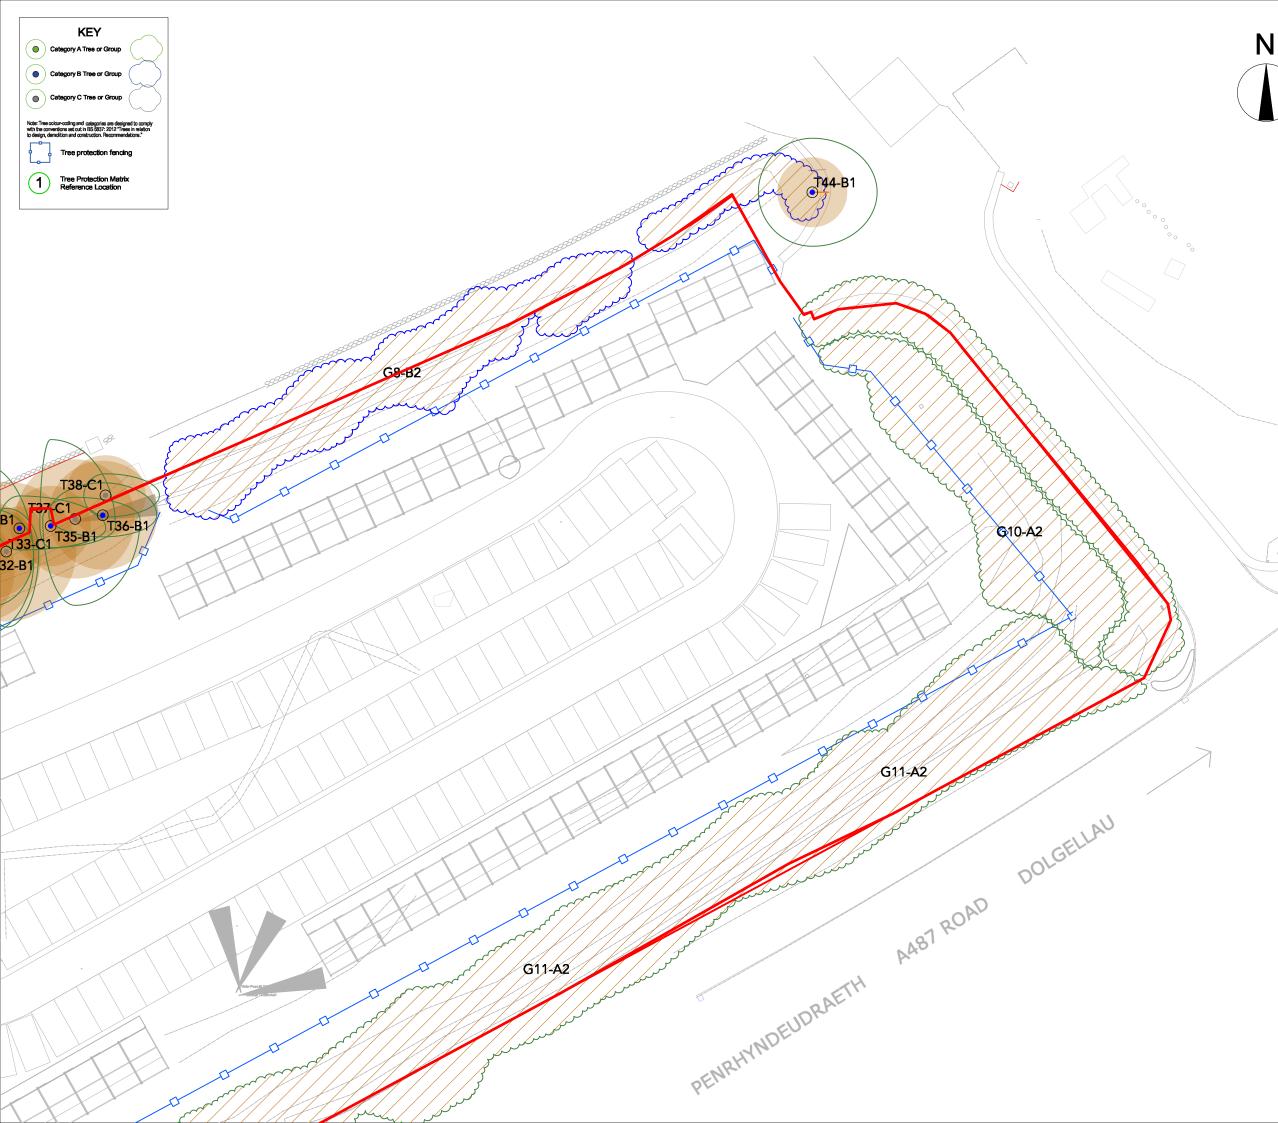

# **Tree Protection Plan Centre**

| Sheet Scale        | Sheet Number |      |
|--------------------|--------------|------|
| 1:350 @A3          | 9 of 10      |      |
| Drawn By           | Reviewed By  |      |
| SF                 | SF           |      |
| Sheet No.          |              | Røv. |
| C0233-HUK-GES-CG-D | P06          |      |
| Ella Noma          |              |      |

WAL\_23\_052 Blaen Cefn Arboricutural Submission 02.11.23.vwx

#### Status code

| Date       | No. | Zone | Revision Notes                  |  |
|------------|-----|------|---------------------------------|--|
| 12/07/2023 | P01 |      | Draft Arboricultural Submission |  |
| 02/08/2023 | P02 |      | Submission for Planning         |  |
| 12/10/2023 | P03 |      | Revised Red Line Boundary       |  |
| 19/10/2023 | P04 |      | Revised document number         |  |
| 02/11/2023 | P05 |      | Amended Red Line                |  |

West Coast Arboriculture & Land Planning Ltd Unit 5 Griffiths Crossing Ind. Estate Griffiths Crossing Gwynedd LL55 1TS www.westcoast-land.co.uk

Project Title

Blaen Cefn Temporary Worker's Accommodation

Sheet Title