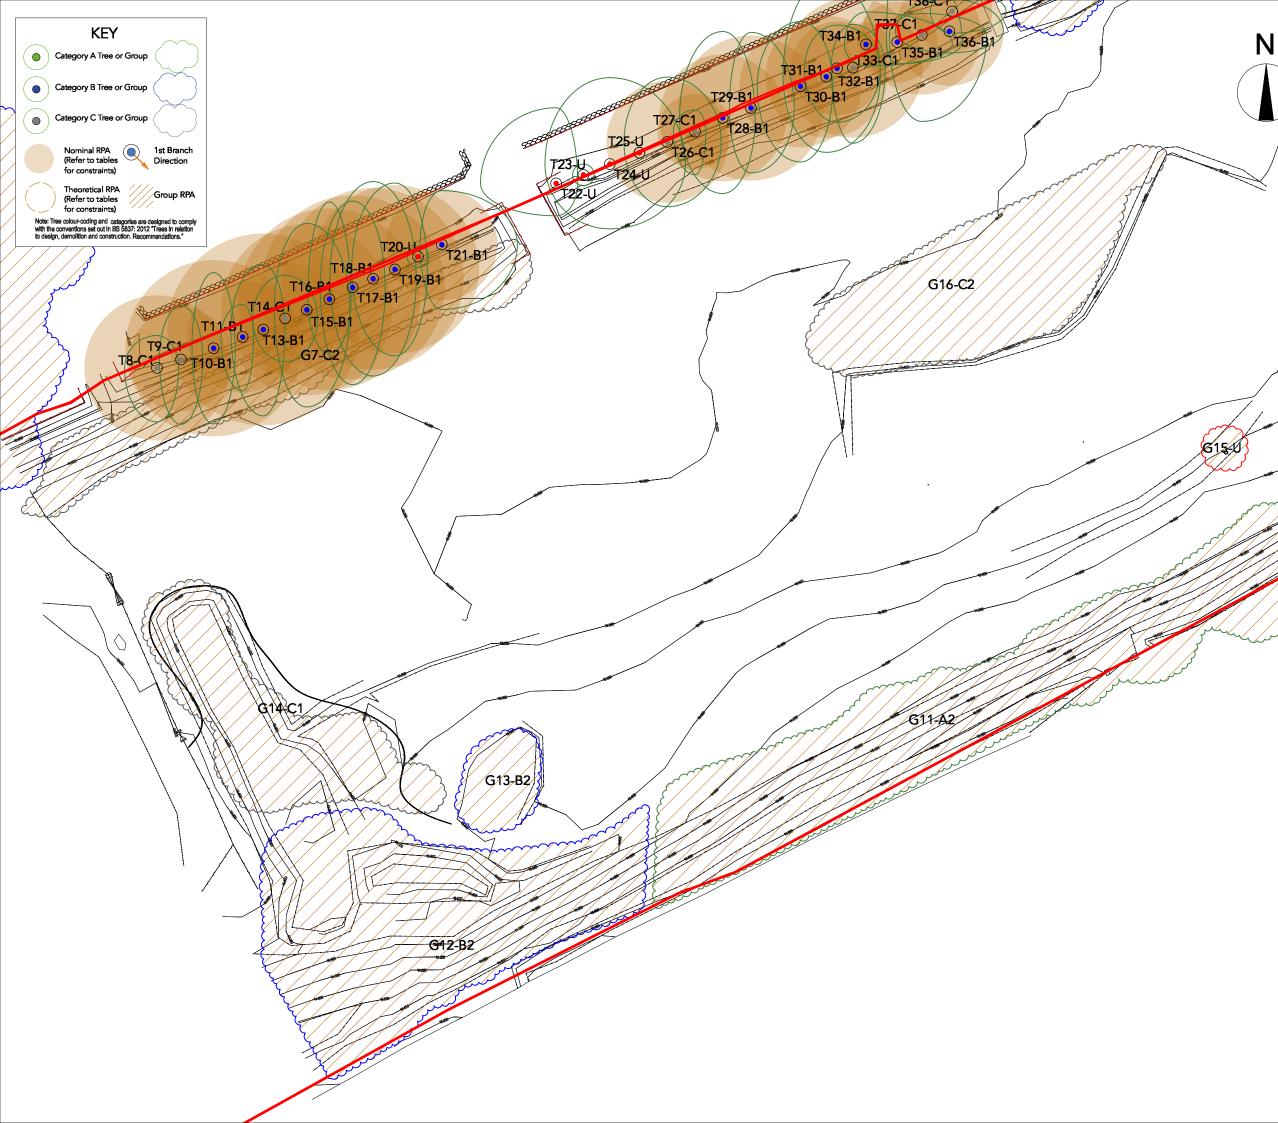

# Arboricultural Impact Assessment West

| Sheet Scale                | Sheet Number |      |  |  |
|----------------------------|--------------|------|--|--|
| 1:350 @A3                  | 5 of 1       | 0    |  |  |
| Drawn By                   | Reviewed By  |      |  |  |
| SF                         | SF           |      |  |  |
| Sheet No.                  |              | Røv. |  |  |
| C0233-HUK-GES-CG-DR-X-0001 |              |      |  |  |
| File Name                  |              |      |  |  |

#### Status code

|   | Date       | No  | Zone | Revision Notes                  |  |
|---|------------|-----|------|---------------------------------|--|
|   | 12/07/2023 | P01 |      | Draft Arboricultural Submission |  |
| 1 | 02/08/2023 | P02 |      | Submission for Planning         |  |
|   | 12/10/2023 | P03 |      | Revised Red Line Boundary       |  |
|   | 19/10/2023 | P04 |      | Revised document number         |  |
| ~ | 02/11/2023 | P05 |      | Amended Red Line                |  |
|   |            |     |      |                                 |  |

### Arboricultural Impact Assessment Centre

| Sheet Scale                      | Sheet Number      |                 |
|----------------------------------|-------------------|-----------------|
| 1:350 @A3                        | 6 of 10           |                 |
| Drawn By<br>SF                   | Reviewed By<br>SF |                 |
| Sheet No.<br>C0233-HUK-GES-CG-DI | R-X-0001          | <sup>Rav.</sup> |
| File Name                        |                   |                 |

### Arboricultural Impact Assessment East

| Sheet Scale                                 | Sheet Number     |      |
|---------------------------------------------|------------------|------|
| 1:350 @A3                                   | 7 of 10          |      |
| Drawn By                                    | Reviewed By      |      |
| SF                                          | SF               |      |
| Sheet No.                                   | 1                | Røv. |
| C0233-HUK-GES-CG-DI                         | P06              |      |
| File Name                                   |                  |      |
| WAL_23_052 Blaen Cefn Arboricutural Submiss | ion 02.11.23.vwx |      |