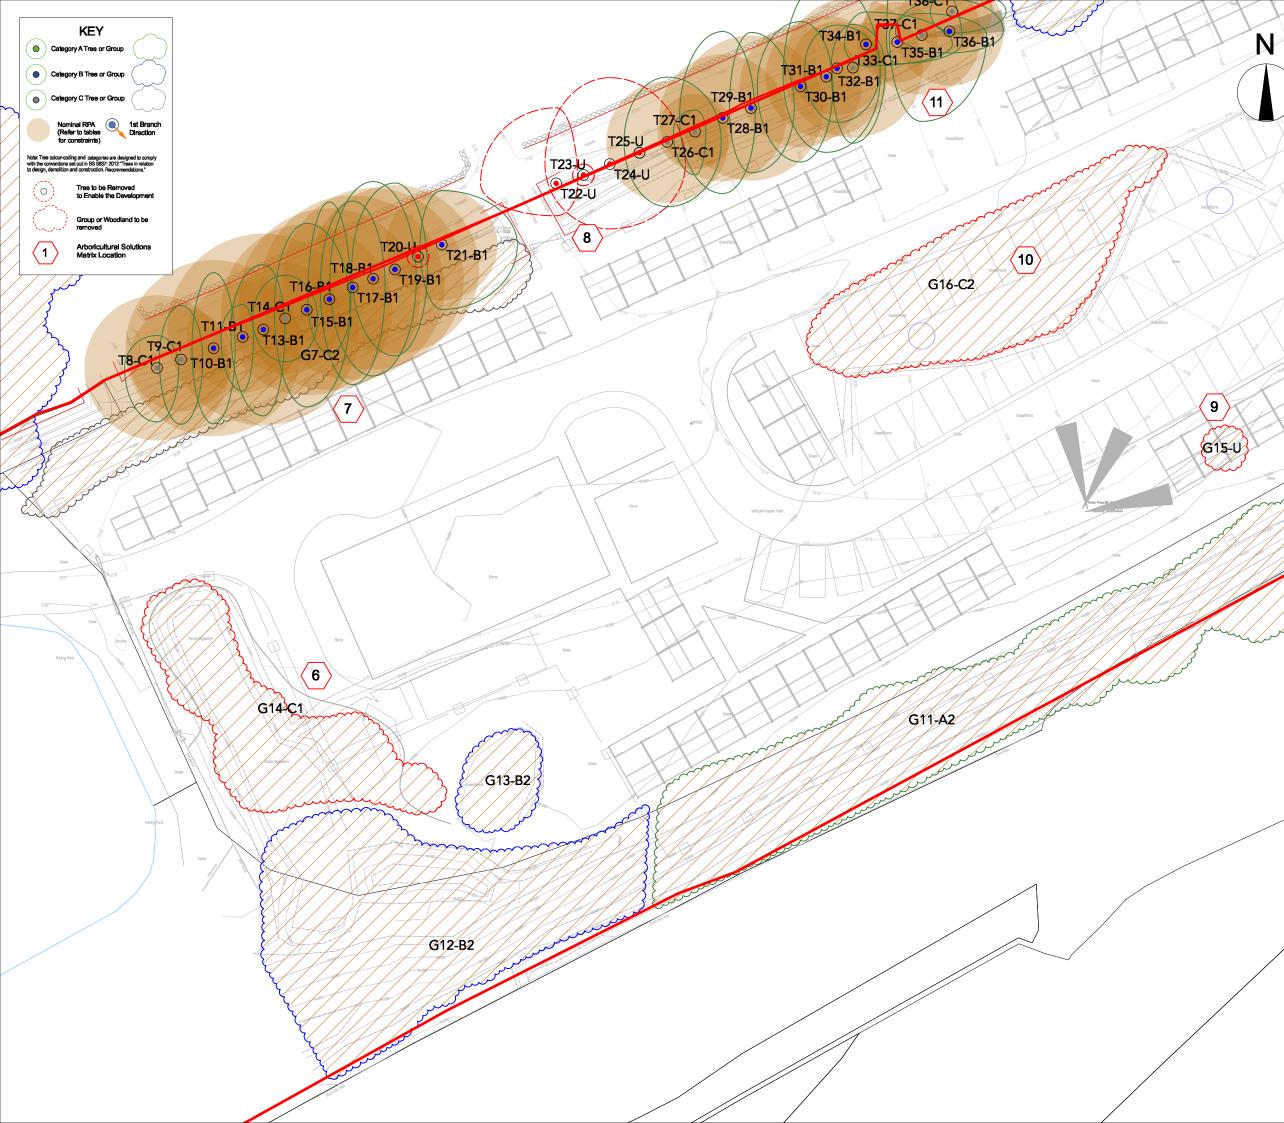

# Preliminary Tree Assessment West

| Sheet Scale                     | Sheet Number      |             |  |
|---------------------------------|-------------------|-------------|--|
| 1:350 @A3                       | 2 of 10           |             |  |
| Drawn By<br>SF                  | Reviewed By<br>SF |             |  |
| Sheet No.<br>C0233-HUK-GES-CG-D | R-X-0001          | Rev.<br>P06 |  |
| File Name                       |                   |             |  |

WAL\_23\_052 Blaen Cefn Arboricutural Submission 02.11.23.vwx

Status code

|   | Data       | No  | 7000 | Devision Notes                  |  |
|---|------------|-----|------|---------------------------------|--|
|   | 12/07/2023 | P01 |      | Draft Arboricultural Submission |  |
|   | 02/08/2023 | P02 |      | Submission for Planning         |  |
| 1 | 12/10/2023 | P03 |      | Revised Red Line Boundary       |  |
|   | 19/10/2023 | P04 |      | Revised document number         |  |
|   | 02/11/2023 | P05 |      | Amended Red Line                |  |
|   |            |     |      |                                 |  |
|   |            |     |      |                                 |  |

West Coast Arboriculture & Land Planning Ltd Unit 5 Griffiths Crossing Ind. Estate Griffiths Crossing Gwynedd LL55 1TS www.westcoast-land.co.uk

Project Title

Blaen Cefn Temporary Worker's Accommodation

Sheet Title