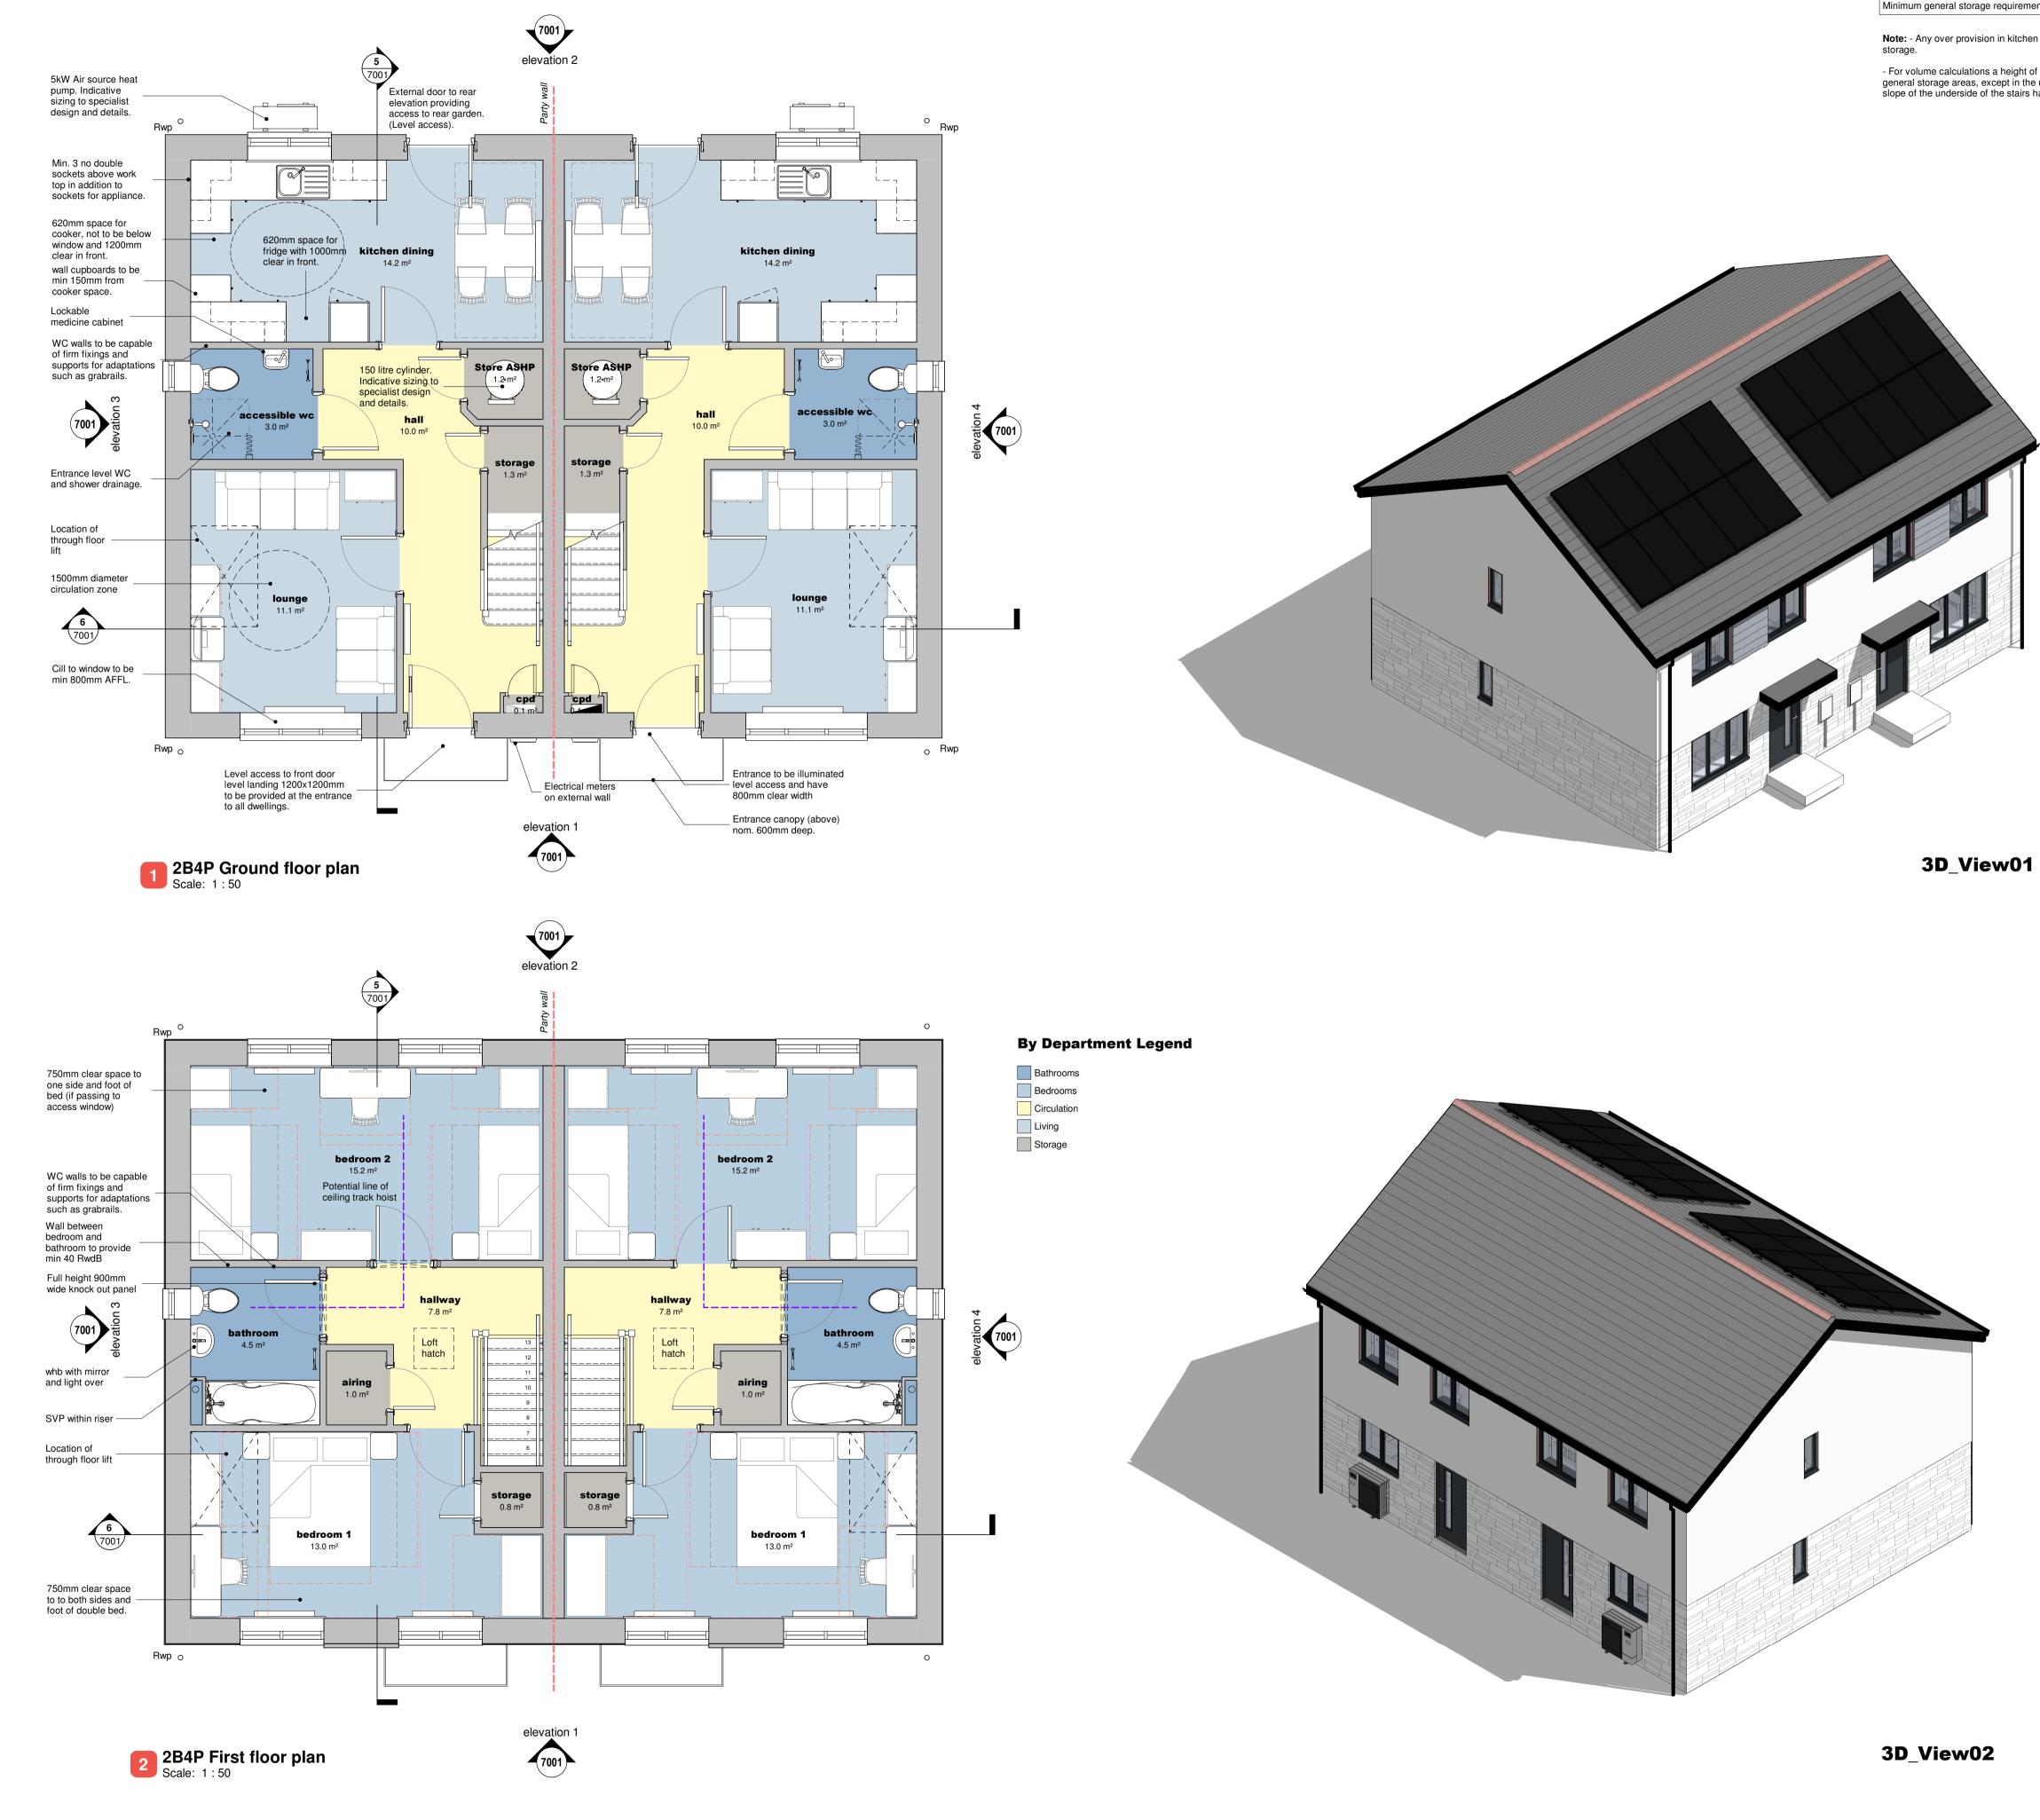

This drawing is copyright and to be returned to the architect on completion of the contract.

| Room Schedule House 1 |                      |  |  |  |  |  |
|-----------------------|----------------------|--|--|--|--|--|
| Room Name             | Area                 |  |  |  |  |  |
| Ground Floor          |                      |  |  |  |  |  |
| accessible wc         | 3.01 m <sup>2</sup>  |  |  |  |  |  |
| cpd                   | 0.14 m <sup>2</sup>  |  |  |  |  |  |
| hall                  | 10.04 m <sup>2</sup> |  |  |  |  |  |
|                       | 14.24 m <sup>2</sup> |  |  |  |  |  |
| kitchen dining        | 14.24 m <sup>2</sup> |  |  |  |  |  |
| lounge                | 1.28 m <sup>2</sup>  |  |  |  |  |  |
| storage<br>Store ASHP | 1.20 III-            |  |  |  |  |  |
| SIDIE ASHF            | 41.01 m <sup>2</sup> |  |  |  |  |  |
| First Floor           | 41.01 11-            |  |  |  |  |  |
| airing                | 0.99 m <sup>2</sup>  |  |  |  |  |  |
| bathroom              | 4.52 m <sup>2</sup>  |  |  |  |  |  |
| bedroom 1             | 13.04 m <sup>2</sup> |  |  |  |  |  |
| bedroom 2             | 15.24 m <sup>2</sup> |  |  |  |  |  |
| hallway               | 7.80 m <sup>2</sup>  |  |  |  |  |  |
|                       | 41.59 m <sup>2</sup> |  |  |  |  |  |
| bulkhead cpd          |                      |  |  |  |  |  |
| storage               | 0.76 m <sup>2</sup>  |  |  |  |  |  |
|                       | 0.76 m <sup>2</sup>  |  |  |  |  |  |
| Grand total: 13       | 83.36 m²             |  |  |  |  |  |
| Room Schedule House 2 |                      |  |  |  |  |  |
| Room Name             | Area                 |  |  |  |  |  |
| Ground Floor          |                      |  |  |  |  |  |

| Ground Floor    |                      |
|-----------------|----------------------|
| accessible wc   | 3.01 m <sup>2</sup>  |
| cpd             | 0.14 m <sup>2</sup>  |
| hall            | 10.04 m <sup>2</sup> |
| kitchen dining  | 14.24 m <sup>2</sup> |
| lounge          | 11.12 m <sup>2</sup> |
| storage         | 1.28 m <sup>2</sup>  |
| Store ASHP      | 1.17 m <sup>2</sup>  |
|                 | 41.01 m <sup>2</sup> |
| First Floor     |                      |
| airing          | 0.99 m <sup>2</sup>  |
| bathroom        | 4.52 m <sup>2</sup>  |
| bedroom 1       | 13.04 m <sup>2</sup> |
| bedroom 2       | 15.24 m <sup>2</sup> |
| hallway         | 7.80 m <sup>2</sup>  |
|                 | 41.59 m <sup>2</sup> |
| bulkhead cpd    |                      |
| storage         | 0.76 m <sup>2</sup>  |
|                 | 0.76 m <sup>2</sup>  |
| Grand total: 13 | 83.36 m <sup>2</sup> |
|                 |                      |

| General Storage- House 1 |                    |                     |  |  |  |  |
|--------------------------|--------------------|---------------------|--|--|--|--|
| Name                     | Area               | Volume              |  |  |  |  |
| Ground Floor             |                    |                     |  |  |  |  |
| Store ASHP               | 1.2 m <sup>2</sup> | 2.34 m <sup>3</sup> |  |  |  |  |
| storage                  | 1.3 m <sup>2</sup> | 2.40 m <sup>3</sup> |  |  |  |  |
| cpd                      | 0.1 m <sup>2</sup> | 0.29 m <sup>3</sup> |  |  |  |  |
| First Floor              |                    |                     |  |  |  |  |
| airing                   | 1.0 m <sup>2</sup> | 2.35 m <sup>3</sup> |  |  |  |  |
| bulkhead cpd             |                    |                     |  |  |  |  |
| storage                  | 0.8 m <sup>2</sup> | 1.36 m <sup>3</sup> |  |  |  |  |
| Grand total: 5           | 4.3 m <sup>2</sup> | 8.75 m <sup>3</sup> |  |  |  |  |
|                          |                    |                     |  |  |  |  |

| General Storage- House 2 |                    |                     |  |  |  |  |
|--------------------------|--------------------|---------------------|--|--|--|--|
| Name                     | Area               | Volume              |  |  |  |  |
| Ground Floor             |                    |                     |  |  |  |  |
| Store ASHP               | 1.2 m <sup>2</sup> | 2.34 m <sup>3</sup> |  |  |  |  |
| storage                  | 1.3 m <sup>2</sup> | 2.40 m <sup>3</sup> |  |  |  |  |
| cpd                      | 0.1 m <sup>2</sup> | 0.29 m <sup>3</sup> |  |  |  |  |
| First Floor              |                    |                     |  |  |  |  |

| airing              | 1.0 m <sup>2</sup>                         | 1.98 m <sup>3</sup> |    |    |        |
|---------------------|--------------------------------------------|---------------------|----|----|--------|
| bulkhead cpd        |                                            |                     |    |    |        |
| storage             | 0.8 m <sup>2</sup>                         | 1.37 m <sup>3</sup> |    |    |        |
| Grand total: 5      | 4.3 m <sup>2</sup>                         | 8.38 m <sup>3</sup> |    |    |        |
|                     |                                            |                     |    |    |        |
|                     |                                            |                     |    |    |        |
|                     |                                            |                     |    |    |        |
|                     |                                            |                     |    |    |        |
|                     |                                            |                     | DP |    |        |
| 2 Drawing issued    | Drawing issued for PAC                     |                     |    | NM | 05-11- |
| 1 First Issue of Di | First Issue of Drawing, drawing issued for |                     |    | NM | 21-10- |