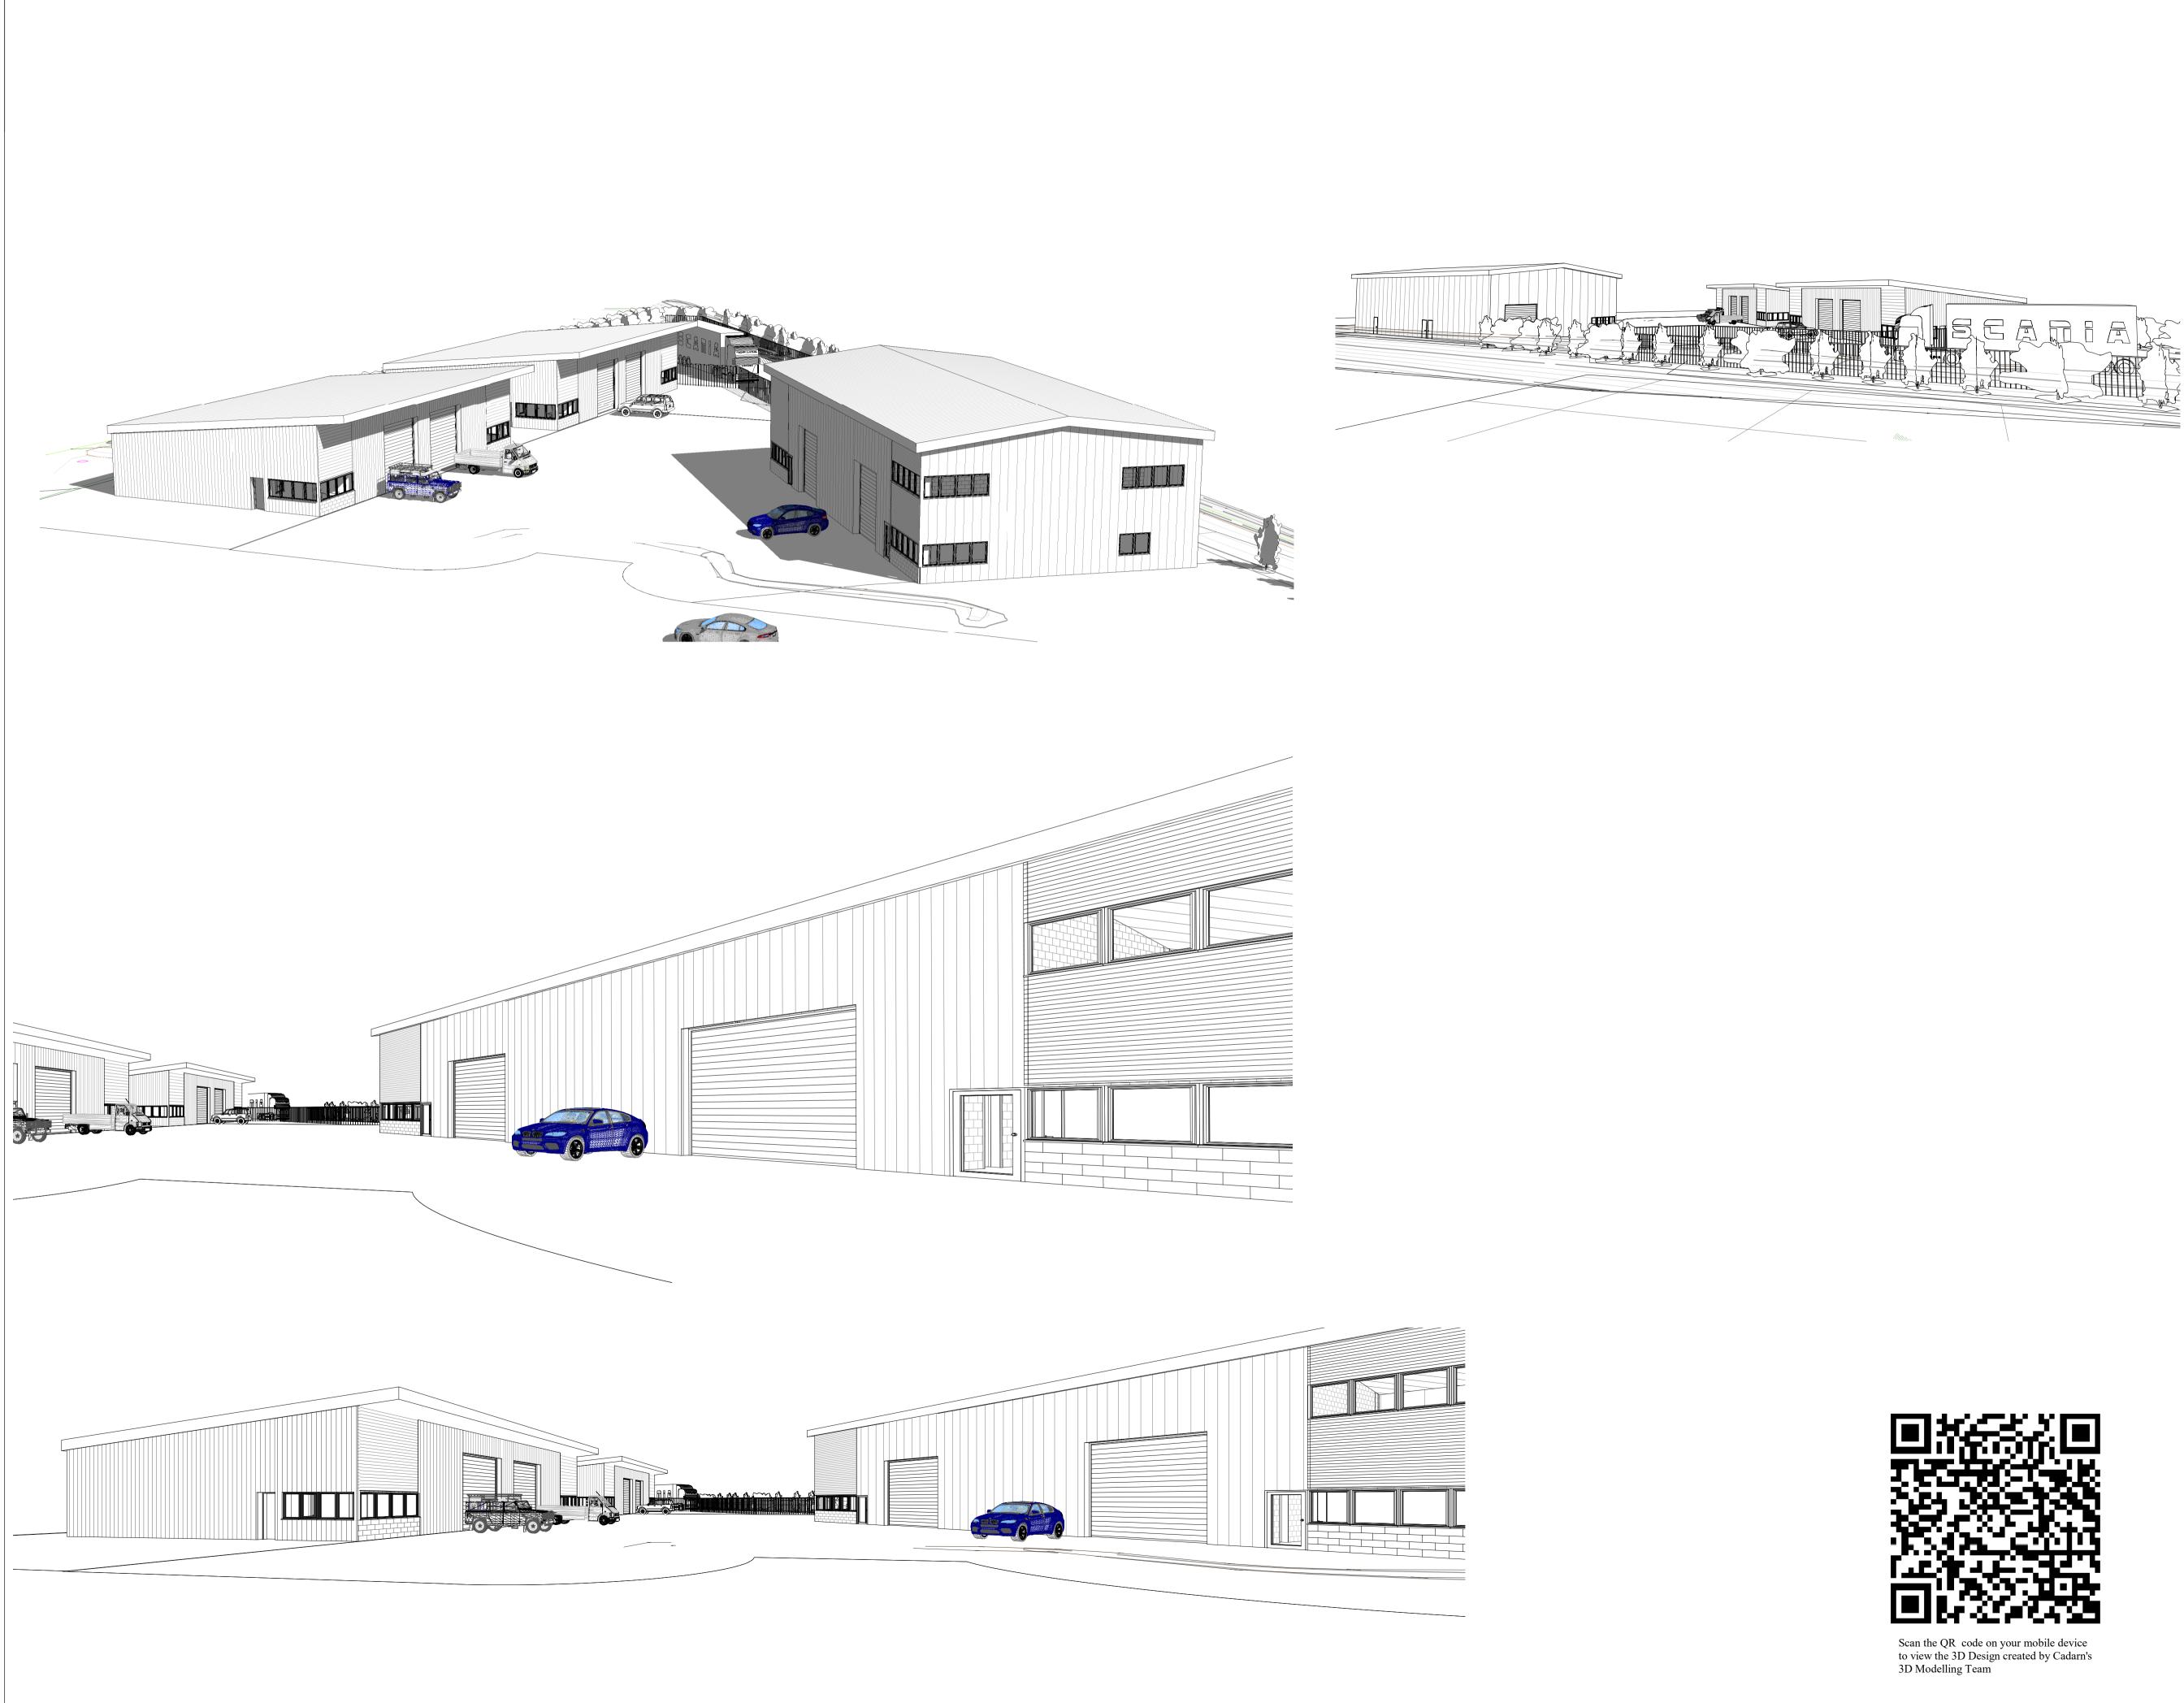

KEY

|                                                              | I          |  |
|--------------------------------------------------------------|------------|--|
|                                                              |            |  |
| SUITABILITY REV DATE DESCRIPTION Org. Chkd A DRAWING STATUS: | pp'd Auth. |  |
| PROJECT TITLE:                                               |            |  |
| BRYN CEFNI                                                   |            |  |
|                                                              |            |  |
| DRAWING TITLE:                                               |            |  |
| 3D VISUALISATIONS                                            |            |  |
| JD VISOALISATIONS                                            |            |  |
| DRAWING No:                                                  |            |  |
|                                                              | ROLE       |  |
| 25820 <b>CCE</b> ZZ ZZ 40.40.01                              | C          |  |
| 50:30 0004 S1 P01<br>CLASSIFICATION No. SUITABILITY REVISION |            |  |
|                                                              |            |  |
| ORIGINATOR: DATE: SCALE: ORIGINAL SIZE                       | E:         |  |
| ORIGINATOR:DATE:SCALE:ORIGINAL SIZET.W.W.14/04/21N.T.S.A1    | Ε:         |  |
|                                                              | E:         |  |
|                                                              | E:         |  |
|                                                              | E:         |  |
|                                                              | Ξ:         |  |
| T.W.W. 14/04/21 N.T.S. A1                                    | Ξ:         |  |
| T.W.W. 14/04/21 N.T.S. A1                                    | ∃:         |  |
| T.W.W. 14/04/21 N.T.S. A1                                    | 3:         |  |