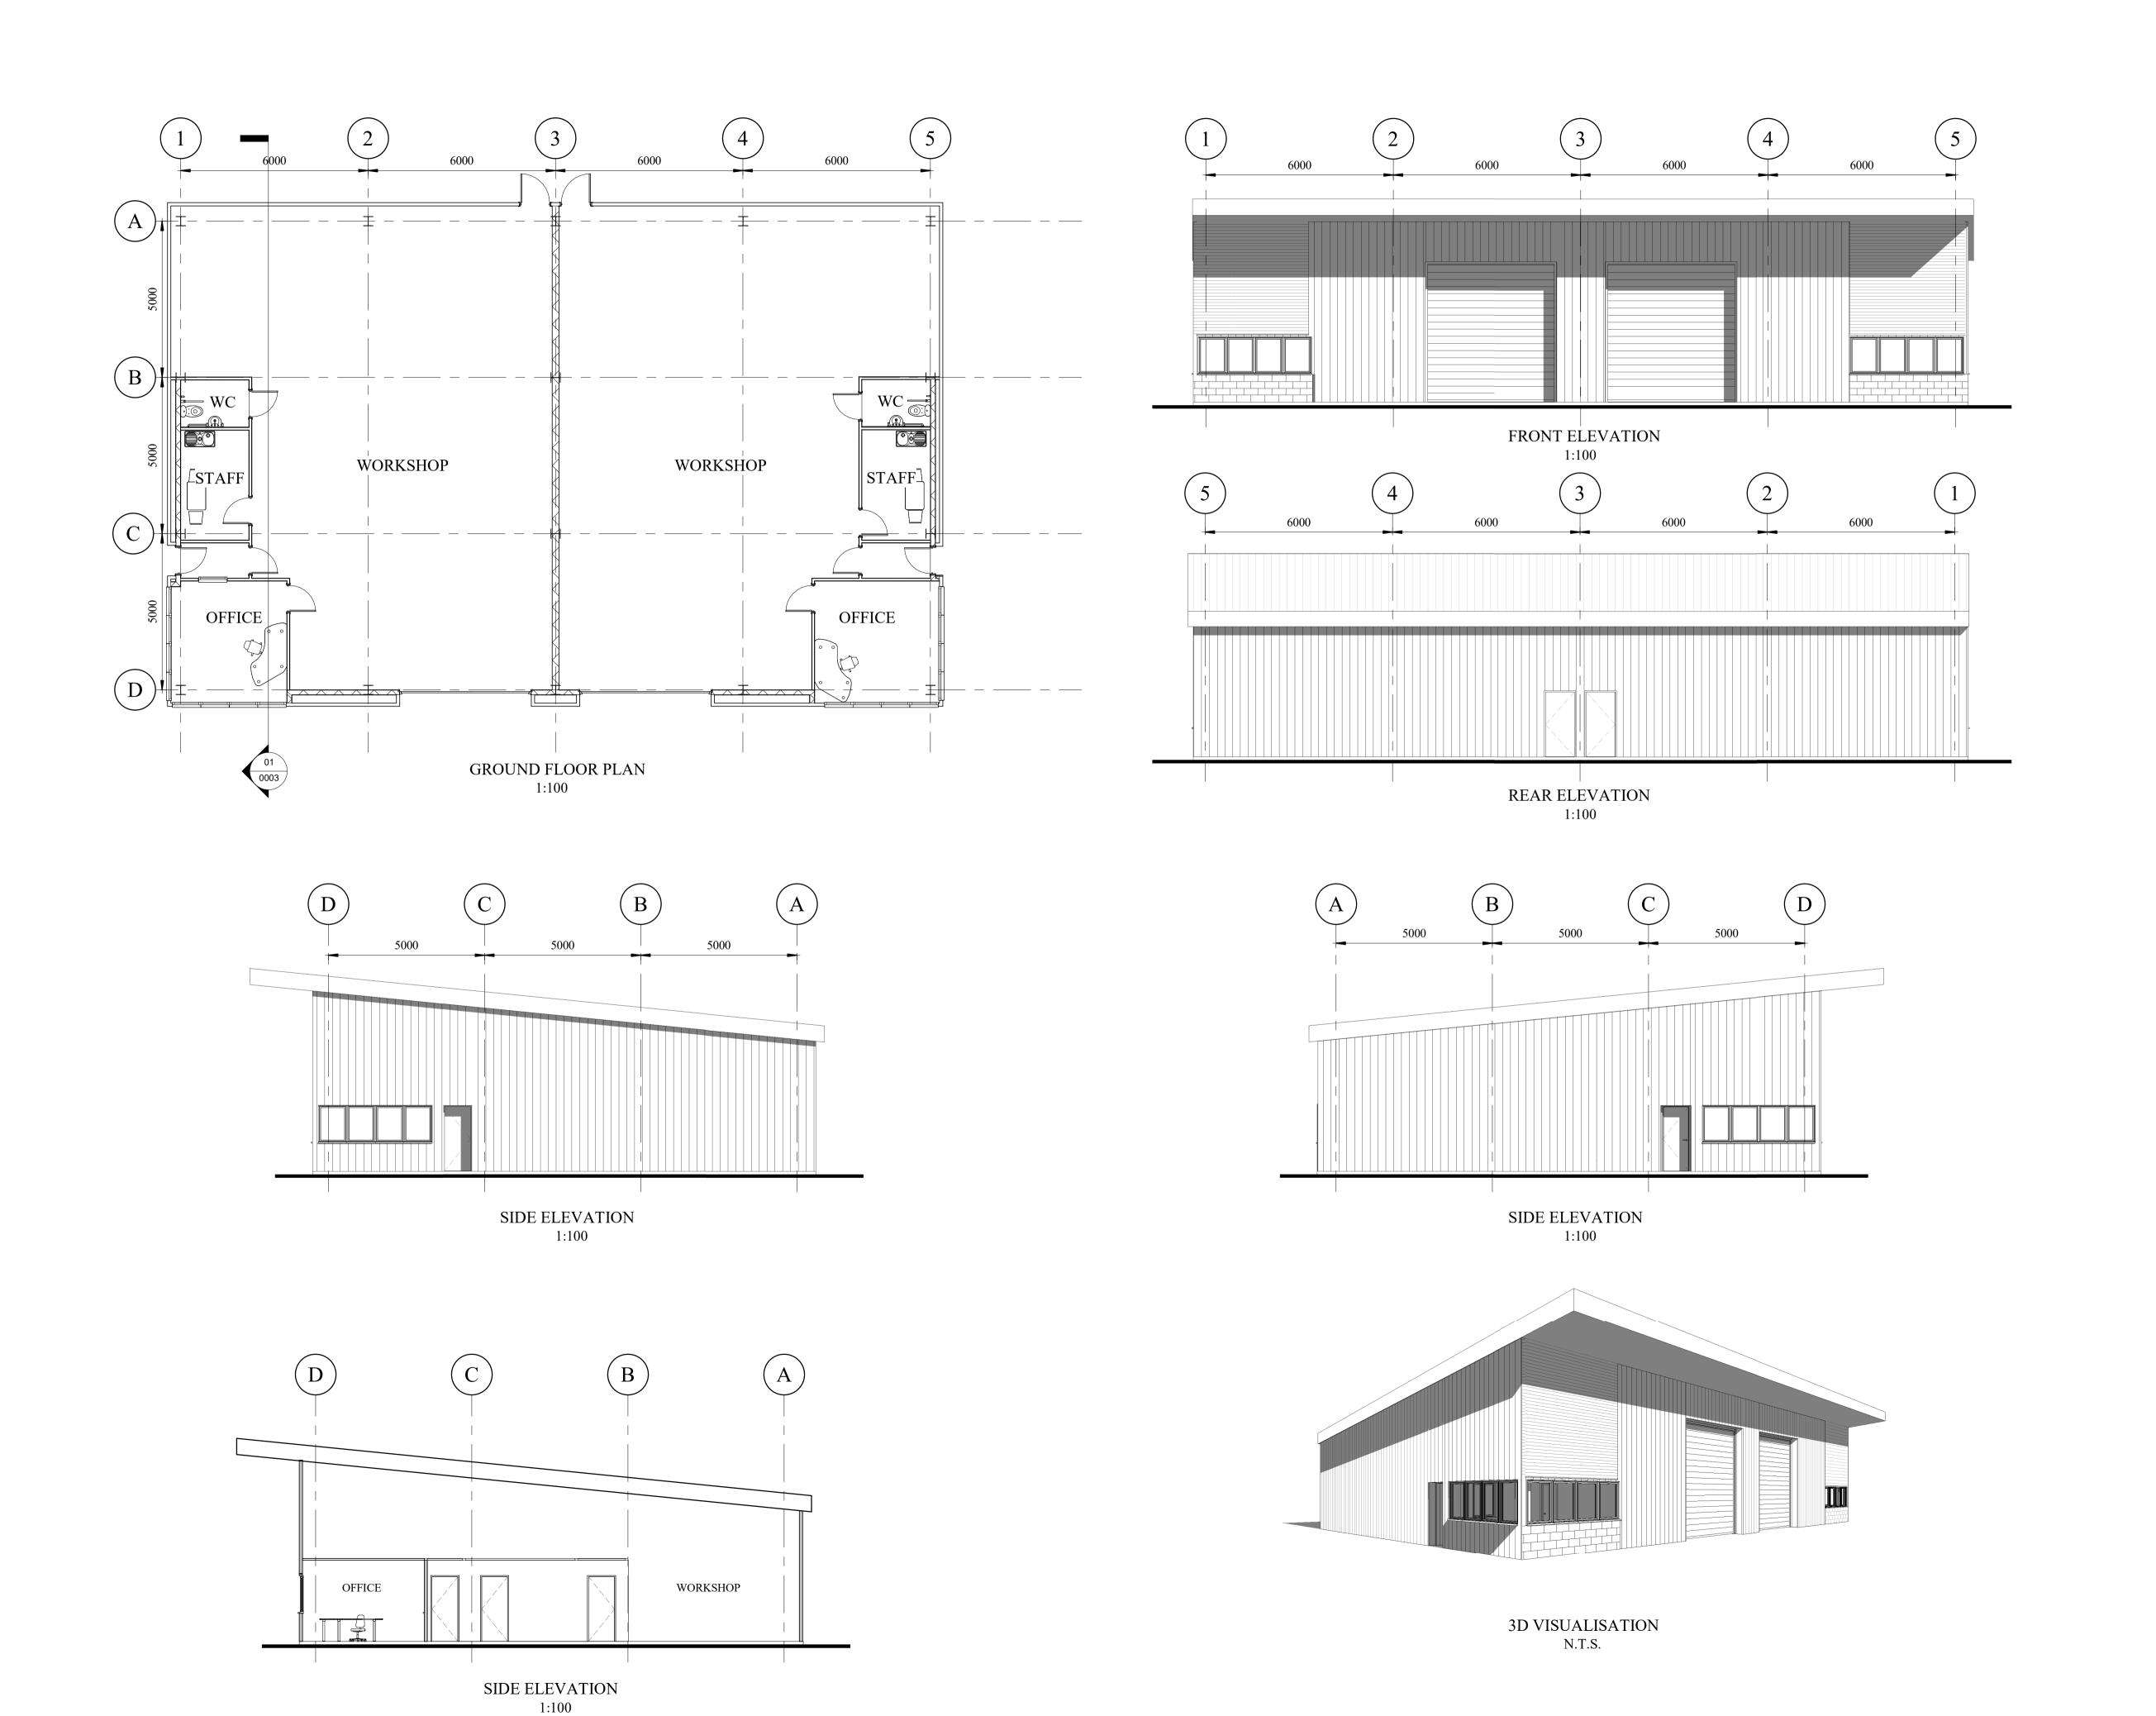

PROFILED METAL CLADDING, COLOUR TO BE AGREED

PROFILED METAL CLADDING, COLOUR TO BE AGREED SPLIT FACED CONCRETE BLOCKWORK, LIGHT GREY

POWDERCOATED ALUMINIUM, COLOUR TO BE AGREED

POWDERCOATED ALUMINIUM PERSONNEL DOORS, POWDERCOATED STEEL FIRE ESCAPE DOORS, POWDERCOATED STEEL ROLLER SHUTTER DOORS. COLOUR TO BE AGREED

FLOODLIGHTS ATTACHED TO BUILDING, SHROUDED TO

PREVENT LIGHT SPILLAGE.

S0 P02 14/04/21 UPDATED AS PER CLIENTS LATEST COMMENTS
S0 P01 10/12/20 FIRST ISSUE
SUITABILITY REV DATE DESCRIPTION
DRAWING STATUS: Org. | Chk'd | App'd | Auth.

**BRYN CEFNI** 

UNIT 3,4,5 & 6 AS PROPOSED

DRAWING No:

PROJECT ORIGINATOR VOL. LOC. 25820 **CCE** ZZ ZZ 40.40.0 **C** 

50.30 0003 S0 P02 No. SUITABILITY REVISION

T.W.W. | 14/04/2021 | 1:100

Address: CADARN Consulting Engineers,
Suite B,
Anglesey Business Center,
Bryn Cefni,
LLangefni
L77 7XA. E-mail: Ad