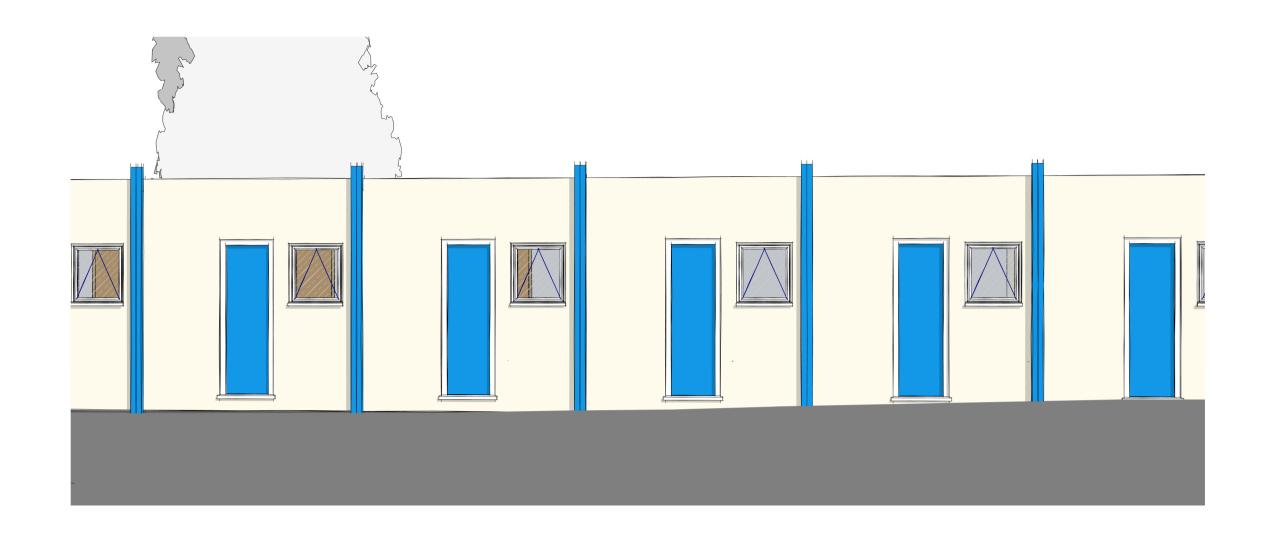

6 3D View 1

Proposed Floor Plan Sleeper Pods
1:50

2 Proposed Front Elevation
1:50

4 Proposed Side Elevation
1:50

**5** Proposed Side Elevation 2

Menai House **Holyhead Road** Llanfairpwll Anglesey LL61 5UJ 01248 715006 ARCHITECTURE info@dewis.uk.com www.dewis.uk.com Syrfewyr Siartredig Adeiladu Penseiri Siartredig Chartered Building Surveyors Chartered Architects **Project Managers** Rheolwyr Prosiect Ymgynghorwyr Pensaerniol Architectural Consultants
Technolegwyr Pensaerniol Siartredig Chartered Architectural Technologists
Ymgynghorwyr Adeiladau Hanesyddol Historic Building Consultants HOCHTIEF (UK) CONSTRUCTION LTD. Temporary Accommodation Blaencefn Drawing PROPOSED FLOOR PLAN & ELEVATIONS Sleeper Pods · C0233 - DEW - PAR - CG - DR - A - 0004 - Blaen Cefn

**External Windows:** ISS Window with integrated shutter. Colour to be white.

adjustable steel legs.

Tanalised softwood stud walls, filled with injected polyurethane foam insulation, finished either side with plastisol steel cladding in off- white, sat in between blue steel SHS columns sat on

Polyurethane insulated door with plastisol steel cladding to both sides. Colur to be be blue.