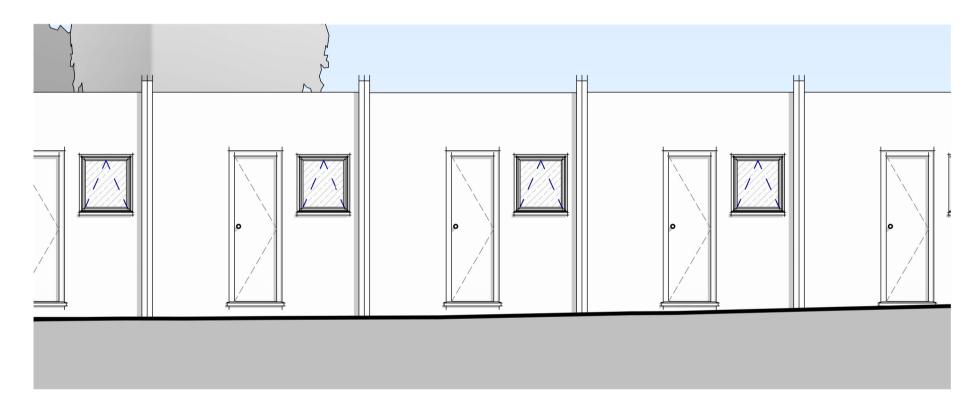

6 3D View 1

Proposed Floor Plan Sleeper Pods
1:50

2 Proposed Front Elevation
1:50

4 Proposed Side Elevation
1:50

**5** Proposed Side Elevation 2

Menai House **Holyhead Road** Llanfairpwll Anglesey LL61 5UJ 01248 715006 ARCHITECTURE info@dewis.uk.com www.dewis.uk.com Syrfewyr Siartredig Adeiladu Penseiri Siartredig Chartered Building Surveyors Chartered Architects **Project Managers** Rheolwyr Prosiect Ymgynghorwyr Pensaerniol Architectural Consultants
Technolegwyr Pensaerniol Siartredig Chartered Architectural Technologists
Ymgynghorwyr Adeiladau Hanesyddol Historic Building Consultants HOCHTIEF (UK) CONSTRUCTION LTD. Temporary Accommodation Blaencefn Drawing PROPOSED FLOOR PLAN & ELEVATIONS Sleeper Pods · C0233 - DEW - PAR - CG - DR - A - 0004 - Blaen Cefn

**External Windows:** ISS Window with integrated shutter. Colour to be white.

adjustable steel legs.

Tanalised softwood stud walls, filled with injected polyurethane foam insulation, finished either side with plastisol steel cladding in off- white, sat in between blue steel SHS columns sat on

Polyurethane insulated door with plastisol steel cladding to both sides. Colur to be be blue.