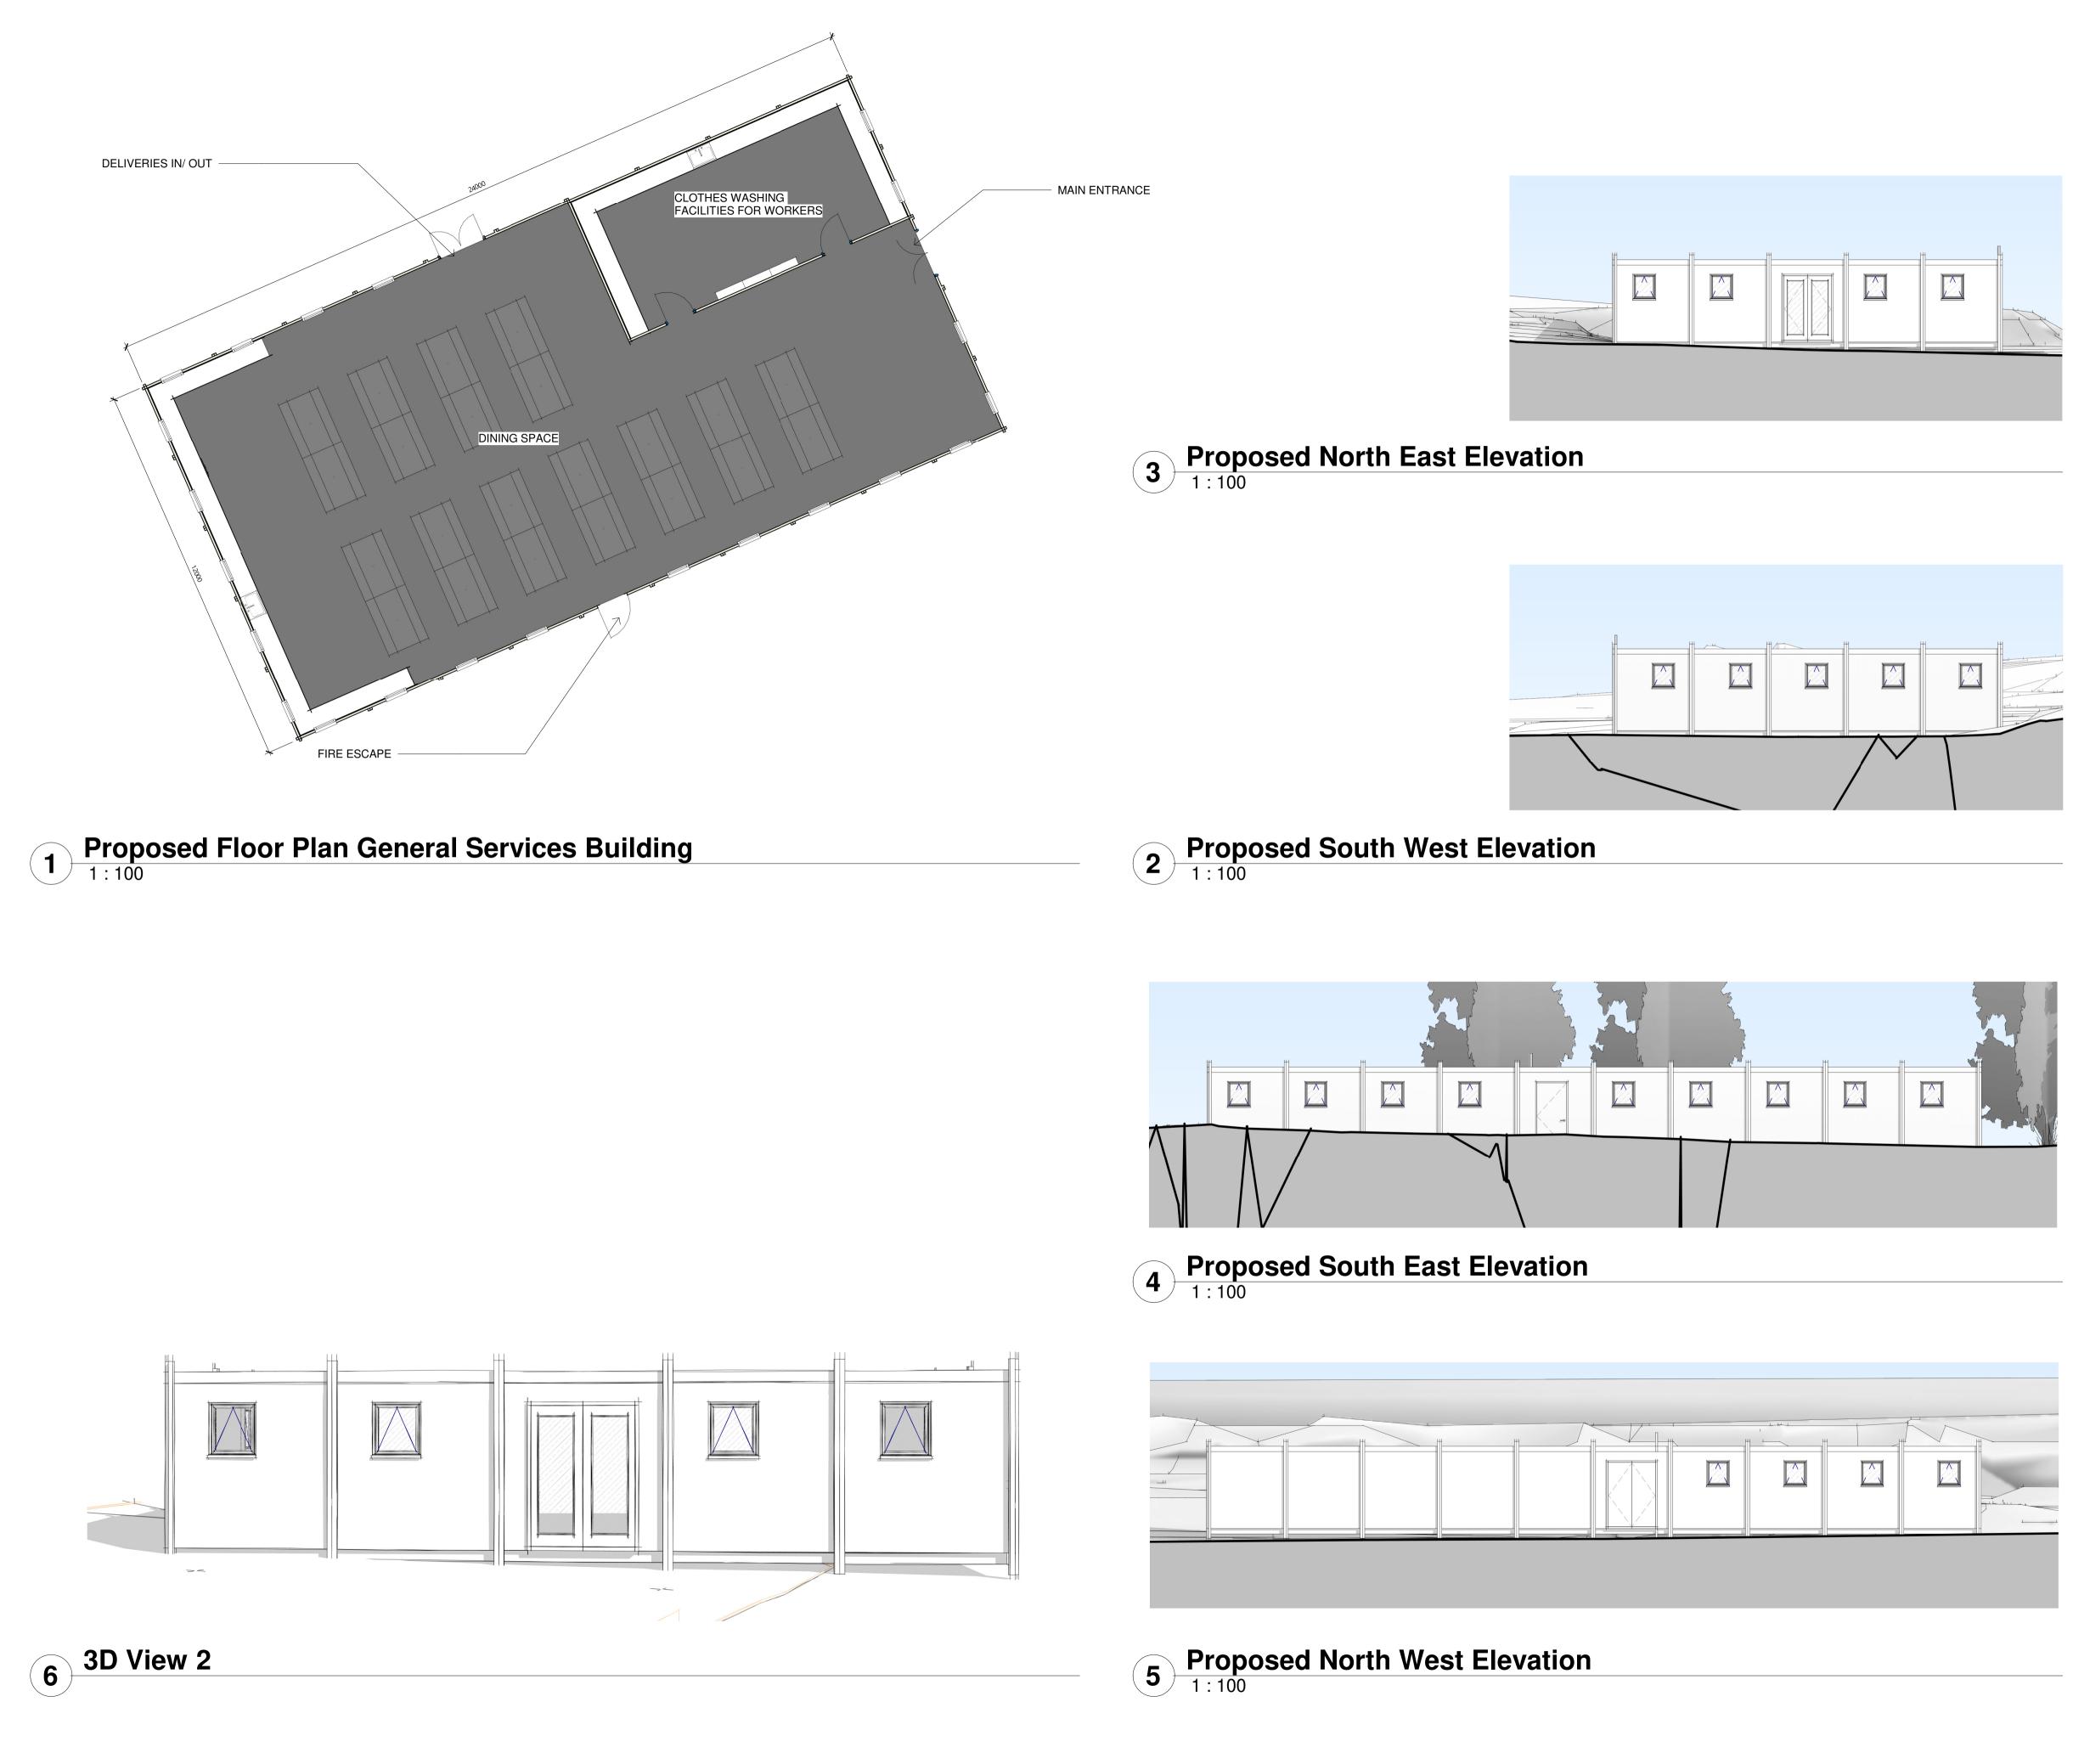

| EXTERNAL MATERIALS |                                                                                                                                                                                                                                        |
|--------------------|----------------------------------------------------------------------------------------------------------------------------------------------------------------------------------------------------------------------------------------|
| Roof:              | Corrugated Steel Deck Finish                                                                                                                                                                                                           |
| External Walls:    | Tanalised softwood stud walls, filled with injected polyurethane<br>foam insulation, finished either side with plastisol steel cladding<br>in light grey, sat in between light grey steel SHS columns sat on<br>adjustable steel legs. |
| External Doors:    | Polyurethane insulated door with plastisol steel cladding to both sides. Colur to be be grey.                                                                                                                                          |
| External Windows:  | ISS Window with integrated shutter. Colour to be white.                                                                                                                                                                                |
| Rainwater Goods:   | white uPVC                                                                                                                                                                                                                             |

Rev Description Date Issued by Menai House **Holyhead Road** Llanfairpwll Anglesey LL61 5UJ 01248 715006 ARCHITECTURE info@dewis.uk.com www.dewis.uk.com Syrfewyr Siartredig Adeiladu Penseiri Siartredig Chartered Building Surveyors Chartered Architects **Project Managers Rheolwyr Prosiect** Ymgynghorwyr PensaerniolArchitectural ConsultantsTechnolegwyr Pensaerniol SiartredigChartered Architectural TechnologistsYmgynghorwyr Adeiladau HanesyddolHistoric Building Consultants Client HOCHTIEF (UK) CONSTRUCTION LTD. Project Temporary Accommodation Blaencefn Drawing PROPOSED FLOOR PLAN & ELEVATIONS General Services Building File No. D958 - DEW - XX - ZZ - DR - A - 005 ORIGIN DISC. TYPE ZONE LEVEL DEW ZZ DR ΧХ А Drwg. No. Rev. Scale Drawn by 005 RW As indicated C. Plot Date Size Issue Status Approved by 12.05.2023 PAC DW A1 This drawing must be read in conjunction with all related drawings. All dimensions must be checked and verified on site before commencing any work or producing shop drawings. The originator should be notified immediately of any discrepancies. Only figured dimensions are to be worked to. This drawing is copyright and remains the property of DEWIS architecture.