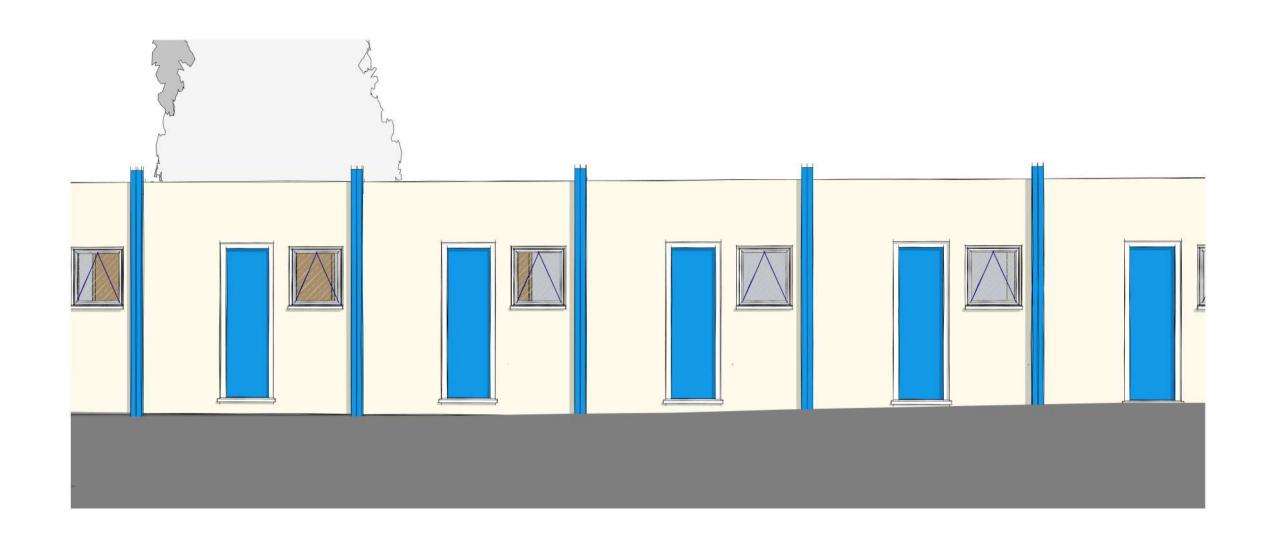

6 3D View 1

Proposed Floor Plan Sleeper Pods
1:50

2 Proposed Front Elevation
1:50

**Proposed Rear Elevation**1:50

4 Proposed Side Elevation
1:50

**5** Proposed Side Elevation 2

All dimensions must be checked and verified on site before commencing any work or producing shop drawings.

**External Doors:** 

Rainwater Goods: white uPVC

Corrugated Steel Deck Finish

**External Windows:** ISS Window with integrated shutter. Colour to be white.

adjustable steel legs.

Tanalised softwood stud walls, filled with injected polyurethane foam insulation, finished either side with plastisol steel cladding in off- white, sat in between blue steel SHS columns sat on

Polyurethane insulated door with plastisol steel cladding to both sides. Colur to be be blue.