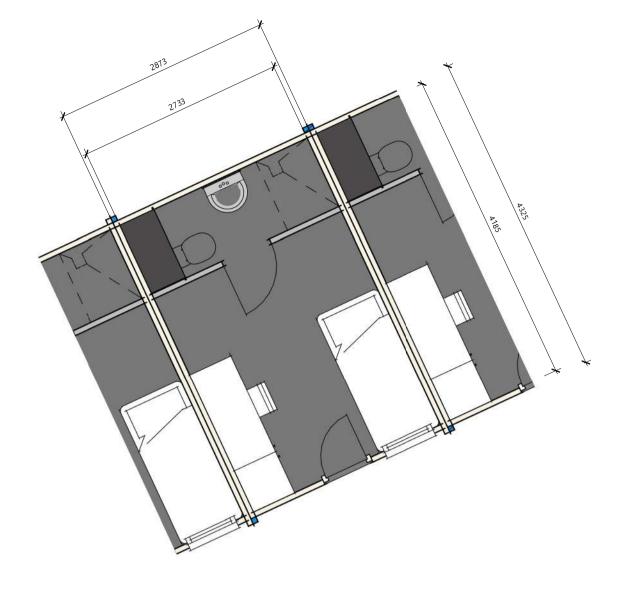

6 3D View 1

Proposed Floor Plan Sleeper Pods
1:50

2 Proposed Front Elevation
1:50

**Proposed Rear Elevation**1:50

4 Proposed Side Elevation
1:50

**5** Proposed Side Elevation 2

All dimensions must be checked and verified on site before commencing any work or producing shop drawings.