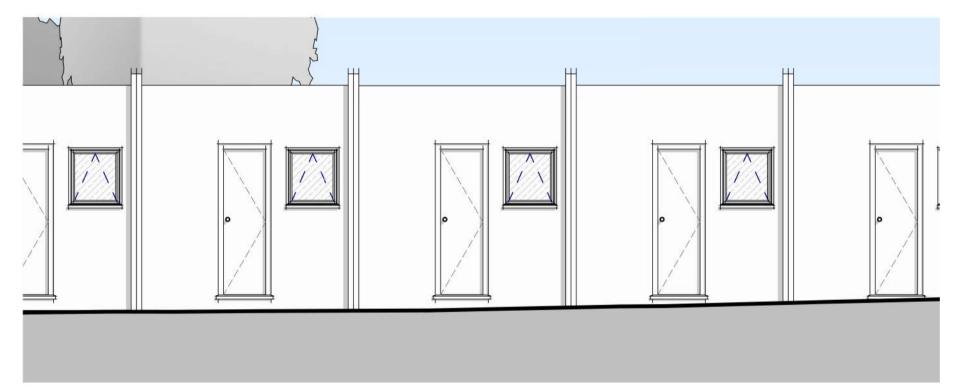

6 3D View 1

Proposed Floor Plan Sleeper Pods
1:50

2 Proposed Front Elevation
1:50

**Proposed Rear Elevation**1:50

4 Proposed Side Elevation
1:50

**5** Proposed Side Elevation 2

All dimensions must be checked and verified on site before commencing any work or producing shop drawings.

**External Doors:** 

Rainwater Goods: white uPVC

Corrugated Steel Deck Finish

**External Windows:** ISS Window with integrated shutter. Colour to be white.

adjustable steel legs.

Tanalised softwood stud walls, filled with injected polyurethane foam insulation, finished either side with plastisol steel cladding in off- white, sat in between blue steel SHS columns sat on